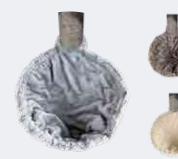

### THE LAZY REBEL

Cats sleep up to 16 hours a day with full commitment: lots of stretching and shameless yawning... Mhmm, delicious. The lazy Rebel masters this trait like no other and prefers to leave the running and playing to someone else. This lazy napper is able to lie down anywhere to take a well-deserved rest, but they prefer a nice and soft hammock or basket.

### THE OUTDOOR REBEL

Outdoor cats love adventure and freedom. They often hide in bushes to keep an eye on their surroundings. They can entertain themselves for hours with bugs flying around and they might even take home a real mouse for you! The outdoor Rebel will come home to cuddle with its owner and to eat peacefully. This adventurer would appreciate it if there is a nice spot in your house to rest before the next adventure.