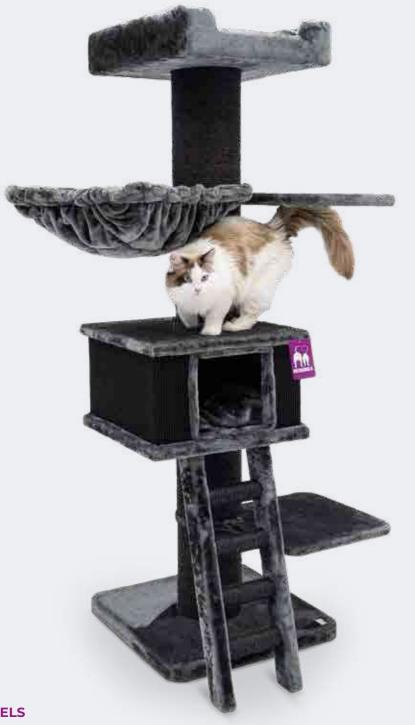

# THE BELSE TOR EXTRA LARGE REBELS!

The best of the best, those are the cat trees from our The Rebels collection. They are tough, stable and top quality. For this product line, we chose extrathick trunks of 20cm thick. And they are covered with no less than 6 millimetres of sisal rope. For large cat breeds and Rebels who are not afraid of heights, because only they dare to climb to the extra large lounge bench at the top.

THE REBELS 44