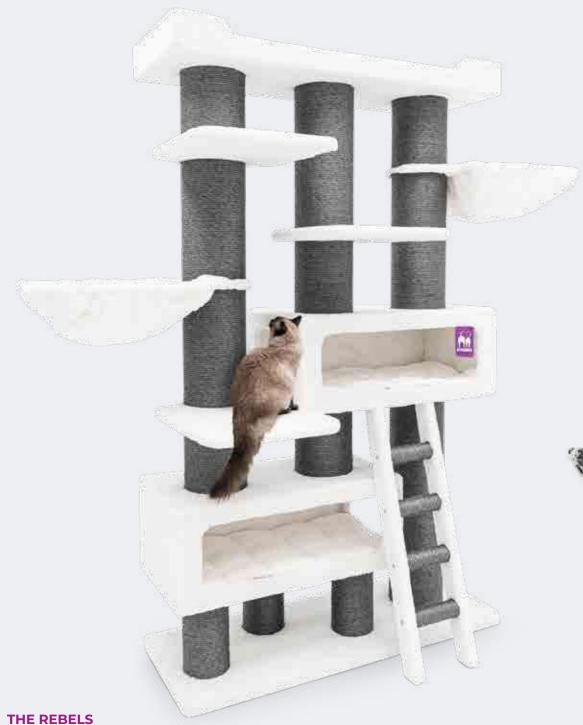

### **NORWEGIAN 200**

**123 x 325 x 200 CM** 436097 - OFF WHITE 436098 - PEPPER