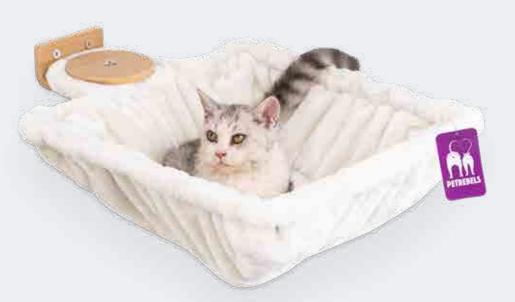

THE INDOOR REBEL

Some cats prefer to stay inside, this can also be a decision made by the owner. Indoor Rebels enjoy watching the outside world - and everything exciting that happens there. You can make these cats happy by making the indoor world just as exciting as the outdoor world. Stimulate their senses with toys and cat furniture in which they can climb. This way they remain healthy and happy.