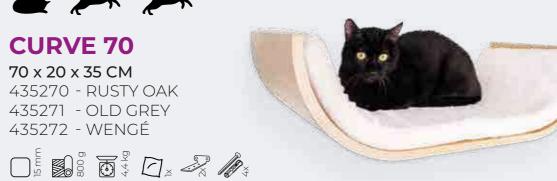

#### **MOON 40**

**40 x 40 x 35 CM** 435264 - RUSTY OAK 435265 - OLD GREY 435266 - WENGÉ

**CURVE 70** 

70 x 20 x 35 CM

435270 - RUSTY OAK 435271 - OLD GREY 435272 - WENGÉ

WALL OF REBELS 90