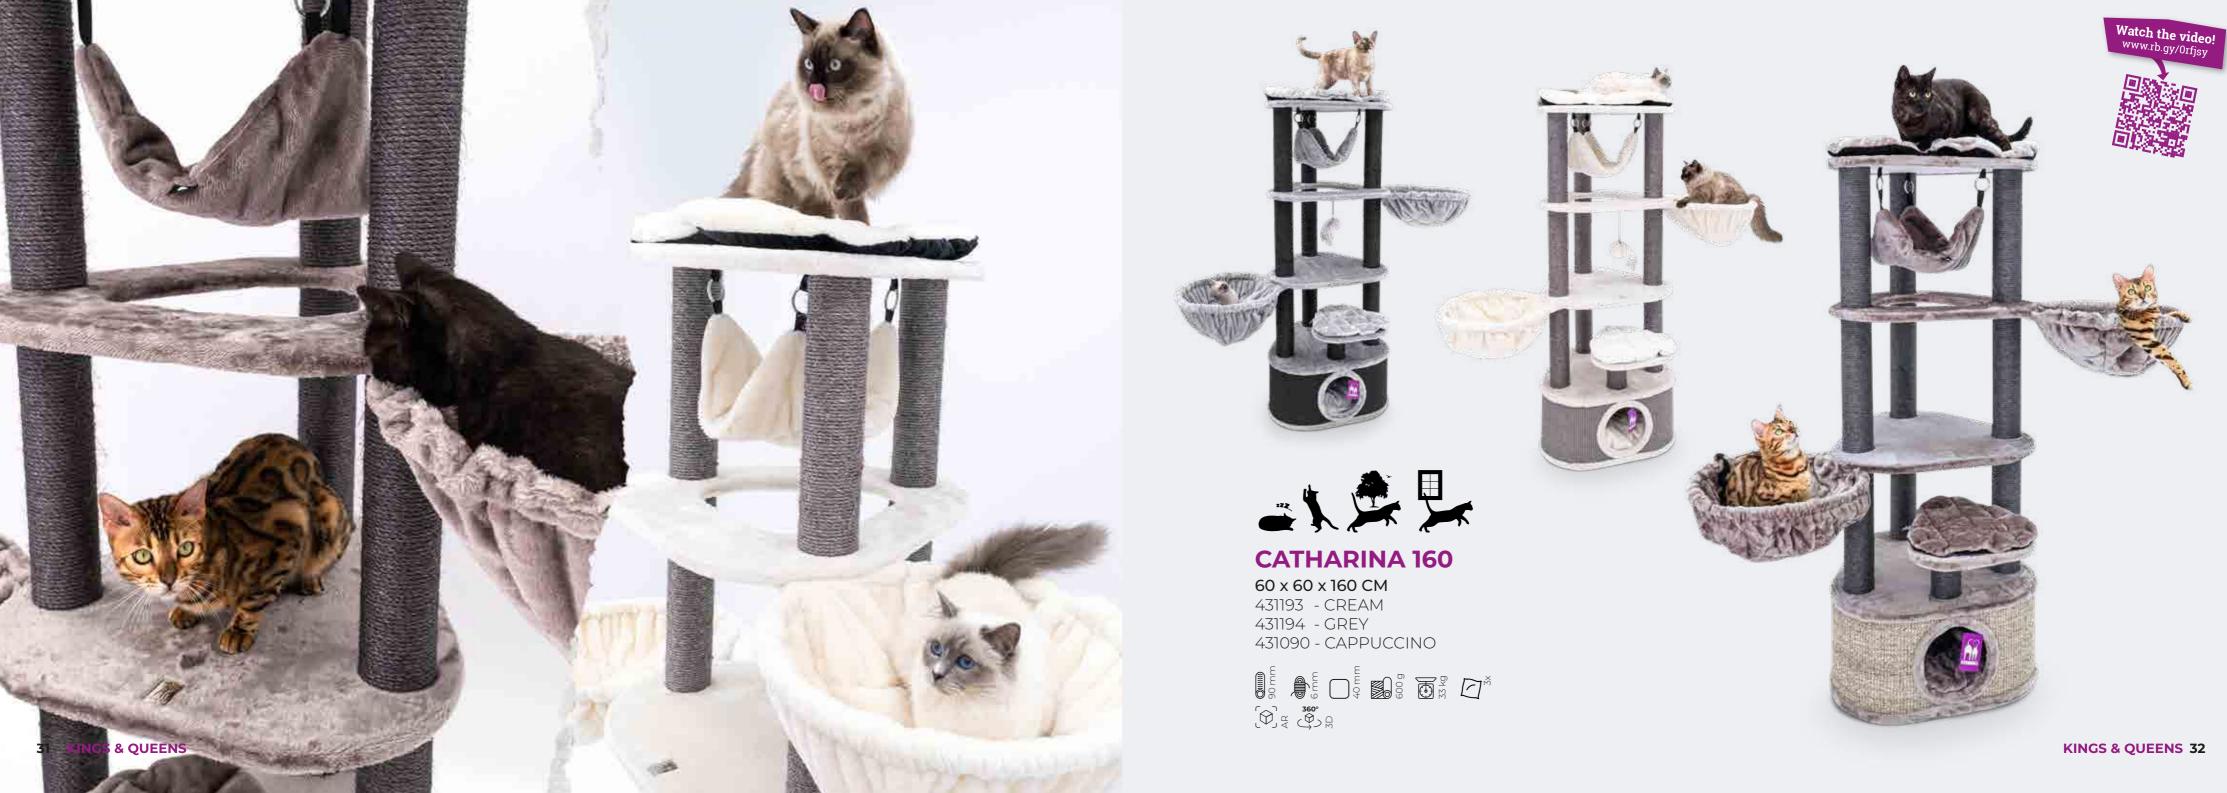

# KINGS & GUEEENS ROYAL, GRACEFUL & DIGNIFIED

Cats like to be at their beck and call. Fine with us, because we like to spoil them. That's why we created the Kings & Queens collection. These are beautiful designer cat trees in beautiful trendy colours, covered with the softest plush. On these quality cat trees every cat feels like a real king or queen! Nice detail: the sisal is always in a matching colour.

### 431036 - BROWN

**40 x 40 x 45 CM** 431034 - CREAM 431035 - GREY

VICTORIA 45

### VICTORIA 125

48,5 x 48,5 x 125 CM 431345 - CREAM 431230 - GREY 431231 - CAPPUCCINO 431467 - PEPPER