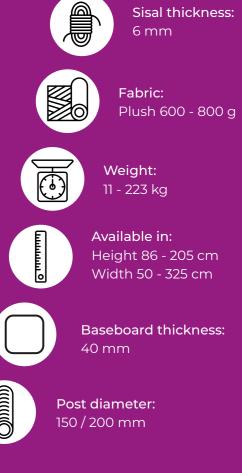

# THE BELSE TOR EXTRA LARGE REBELS!

The best of the best, those are the cat trees from our The Rebels collection. They are tough, stable and top quality. For this product line, we chose extrathick trunks of 20cm thick. And they are covered with no less than 6 millimetres of sisal rope. For large cat breeds and Rebels who are not afraid of heights, because only they dare to climb to the extra large lounge bench at the top.

### **SAVANNAH 86**

50 x 50 x 86 CM 431461 - OFF WHITE 431201 - PEPPER

<u>An</u>

### MAINE COON 117

60 x 60 x 117 CM 431462 - OFF WHITE 431332 - PEPPER

# RAGDOLL 180

60 x 60 x 180 CM 431463 - OFF WHITE 431334 - PEPPER

47 THE REBELS

118 x 45 x 200 CM 435259 - OFF WHITE 435260 - PEPPER

3. Z 

**49 THE REBELS** 

### **NORWEGIAN 200**

**123 x 325 x 200 CM** 436097 - OFF WHITE 436098 - PEPPER