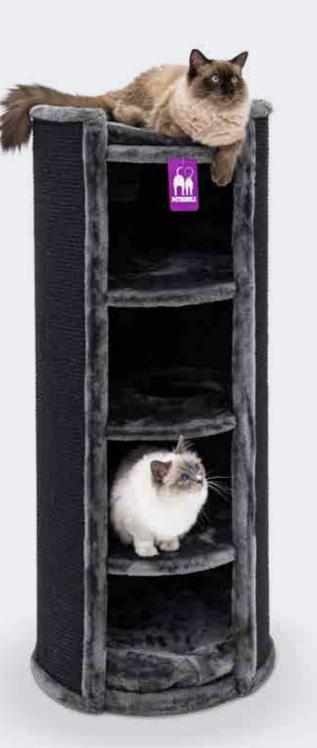

#### THE NO. 1 HEAVY BARRELS

Demand for our super deluxe scratching barrels and boxes is high. That makes sense, because we have incorporated everything cats love in our Champions Only collection. Available with three, four and even five floors. Ideal for households where several champions live. Our scratching barrels and boxes are perfect for sharpening nails, climbing and snuggling up for an afternoon nap. And with their large bottom plates of up to 60 centimetres, they always stand firm and stable.

**CHAMPIONS ONLY** 74

**45 x 45 x 80 CM** 431255 - PEPPER 431257 - CAPPUCCINO

**SUPERDOME 100** 

49 x 49 x 98 CM 431209 - PEPPER 431211 - CAPPUCCINO

**49 x 49 x 118 CM** 431212 - PEPPER 431214 - CAPPUCCINO