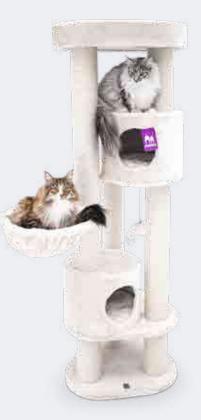

# KINGS & GUEEENS ROYAL, GRACEFUL & DIGNIFIED

Cats like to be at their beck and call. Fine with us, because we like to spoil them. That's why we created the Kings & Queens collection. These are beautiful designer cat trees in beautiful trendy colours, covered with the softest plush. On these quality cat trees every cat feels like a real king or queen! Nice detail: the sisal is always in a matching colour.