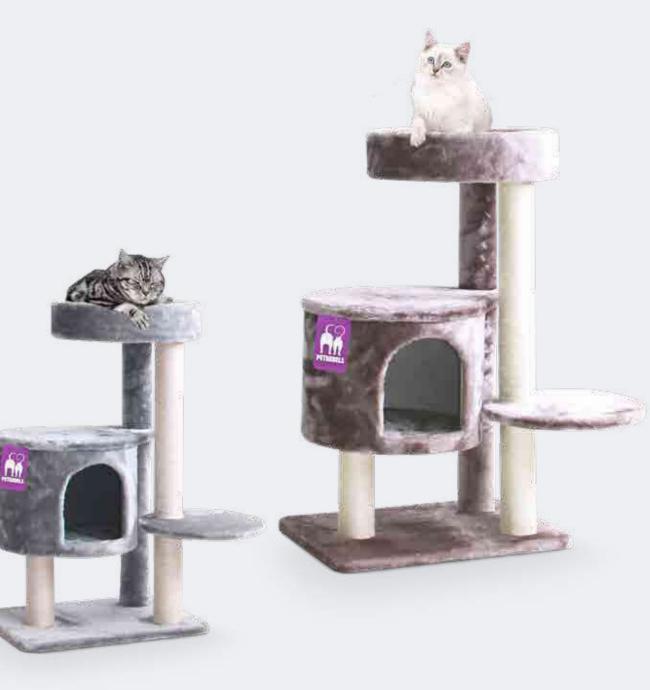

# KINGS & GUEEENS ROYAL, GRACEFUL & DIGNIFIED

Cats like to be at their beck and call. Fine with us, because we like to spoil them. That's why we created the Kings & Queens collection. These are beautiful designer cat trees in beautiful trendy colours, covered with the softest plush. On these quality cat trees every cat feels like a real king or queen! Nice detail: the sisal is always in a matching colour.