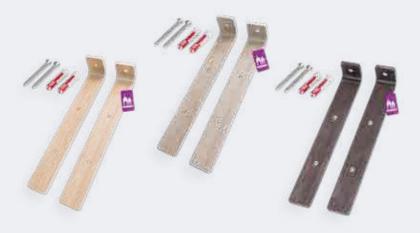

#### **HEAVY DUTY HANGING SYSTEMS** Z-BARS, L-BARS AND FISCHER ANCHORS

Your cat can rest easy knowing that his or her cat parkour is hung with reliable steel support bars and Fischer wall anchors