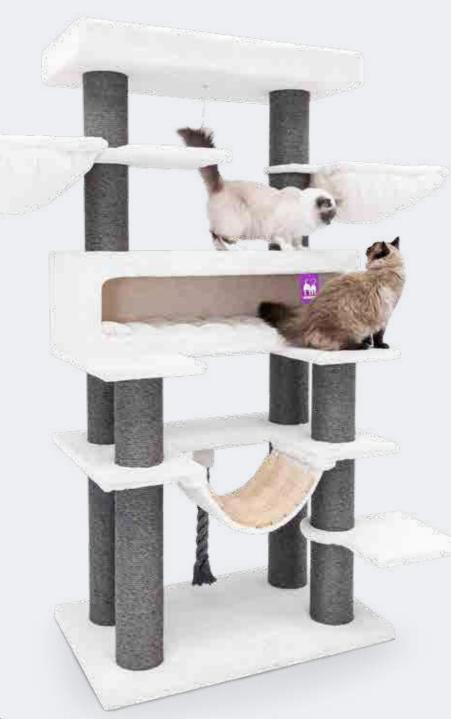

# LUCKY BASTARDS

### FOR MULTIPLE REBELS

Lucky, lucky and lucky cats. Those are the cats who own a cat tree from the Lucky Bastards collection. These cat trees are large, robust and stable. A real play paradise where they can enjoy themselves all day long - climbing, playing, hiding, scratching and, of course, taking a long nap. Perfect for large cat breeds or multiple-cat households.

53 LUCKY BASTARDS