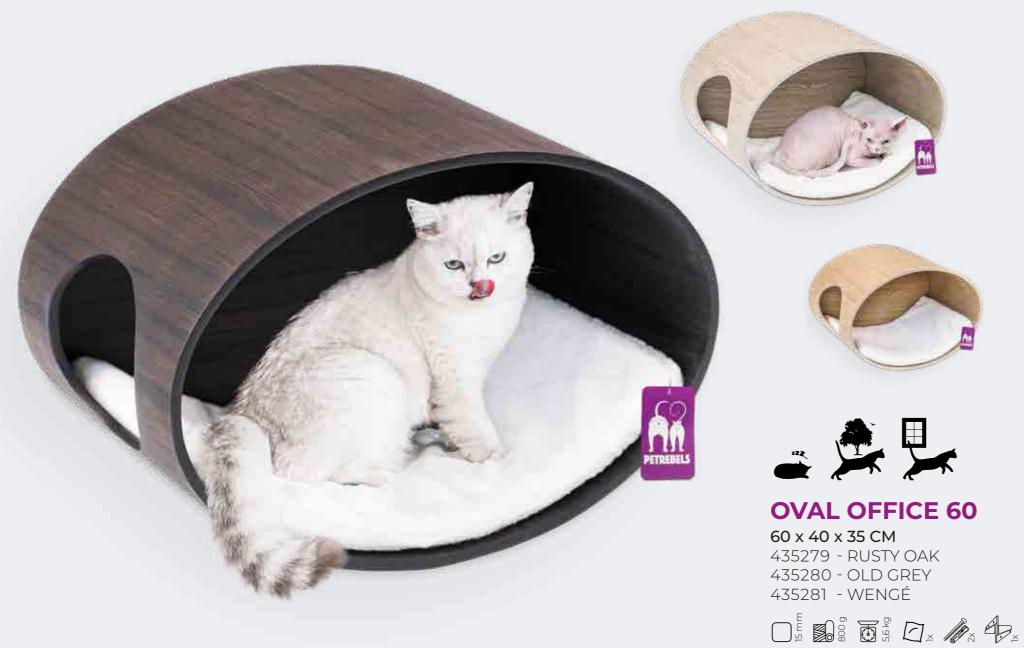

## 

435279 - RUSTY OAK 435280 - OLD GREY 435281 - WENGÉ

**BOX 60** 

60 x 35 x 35 CM 435282 - RUSTY OAK 435283 - OLD GREY 435284 - WENGÉ