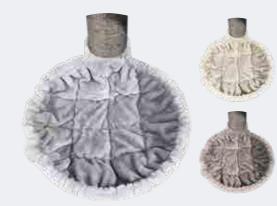

# KINGS & GUEEENS ROYAL, GRACEFUL & DIGNIFIED

Cats like to be at their beck and call. Fine with us, because we like to spoil them. That's why we created the Kings & Queens collection. These are beautiful designer cat trees in beautiful trendy colours, covered with the softest plush. On these quality cat trees every cat feels like a real king or queen! Nice detail: the sisal is always in a matching colour.