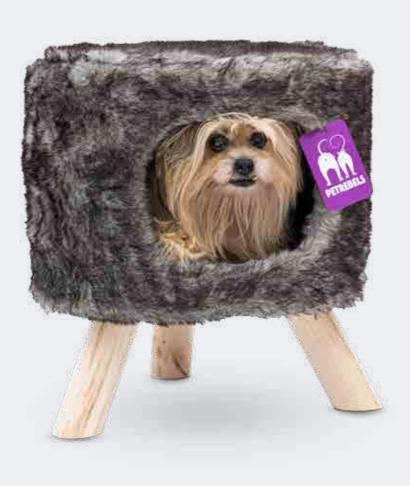

# LITTLE EBELS FOR LITTLE REBELS

### Newborn and small cats need security and stability. That is why we have designed our own collection of scratching posts and cat furniture especially for little ones. You can trust a cat tree from the Little Rebels collection, because we have thought of everything - the construction is safe, the scratch post is covered with the softest plush and the sisal rope is strong and perfect for little nails.