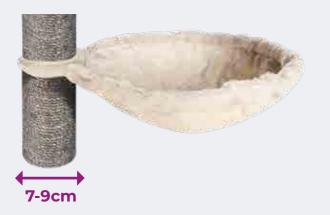

### COMPACT, COMPLETE AND CHIC

The scratching trees from the Sweet Petite collection are compact, but great in finish and suitable for every kind of cat. Hunter, sleeper, scratcher or indoor cat - every rebel will have fun all day long in one of these quality scratching posts. These cat trees are made of velvety soft plush, extra-thick and glued sisal and have a robust base plate. And the latter makes every scratching post in our collection a stable and safe place for your Rebel. For sleeping and playing. And to scratch, of course, because the scratching posts are always 9 centimetres thick!