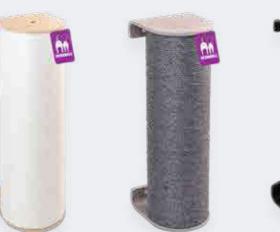

# LITTLE EBELS FOR LITTLE REBELS

### Newborn and small cats need security and stability. That is why we have designed our own collection of scratching posts and cat furniture especially for little ones. You can trust a cat tree from the Little Rebels collection, because we have thought of everything - the construction is safe, the scratch post is covered with the softest plush and the sisal rope is strong and perfect for little nails.

Plush 600 g Weight: 3,5 - 15 kg Available in: Height 50 - 112 cm Width 35 - 50 cm

Baseboard thickness:

**TAMPA 70 45 x 45 x 70 CM** 431205 - CREAM

**50 x 50 x 99 CM** 431122 - CREAM 431123 - GREY 431124 - CAPPUCCINO