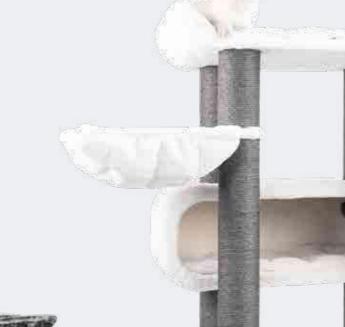

### **ALLEY 200**

**187 x 82 x 200 CM** 431493 - OFF WHITE 431494 - PEPPER

150 mm 100 kg 

**76 x 60 x 210 CM** 436104 - OFF WHITE 436105 - PEPPER

LUCKY BASTARDS 60

### **ROUTE 190**

**76 x 60 x 190 CM** 436102 - OFF WHITE 436103 - PEPPER