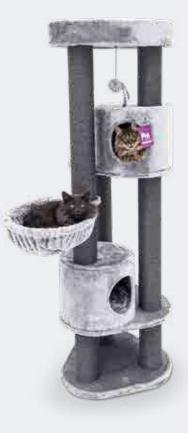

### CHARLOTTE 134

### 59 x 56 x 134 CM

431341 - CREAM 431182 - GREY 431183 - CAPPUCCINO

**59 x 56 x 180 CM** 431342- CREAM 431185 - GREY 431186 - CAPPUCCINO