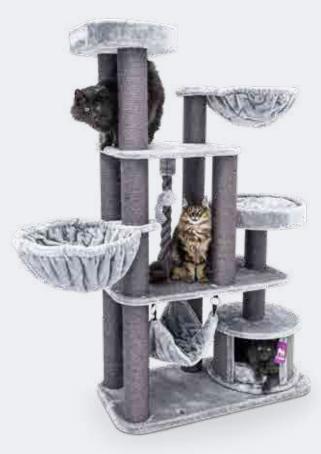

# KINGS & GUEEENS ROYAL, GRACEFUL & DIGNIFIED

Cats like to be at their beck and call. Fine with us, because we like to spoil them. That's why we created the Kings & Queens collection. These are beautiful designer cat trees in beautiful trendy colours, covered with the softest plush. On these quality cat trees every cat feels like a real king or queen! Nice detail: the sisal is always in a matching colour.