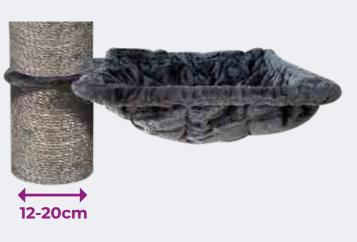

Wonder where our inspiration comes from? Our own cat Freddie: a stubborn, badass fluff ball who loves "his" humans. A real Rebel!

Unleash the rebel inside...!

LEGEND POST DIAMETER SISAL THICKNESS **BOTTOM PLATE THICKNESS** FABRIC QUALITY AMOUNT OF ENTRIES WEIGHT **CUSHIONS** MAXIMUM WEIGHT LOAD **3D EXPERIENCE** AUGMENTED REALITY SUPPORT BEAMS **HEAVY DUTY Z-BAR** FISCHER SCREWS