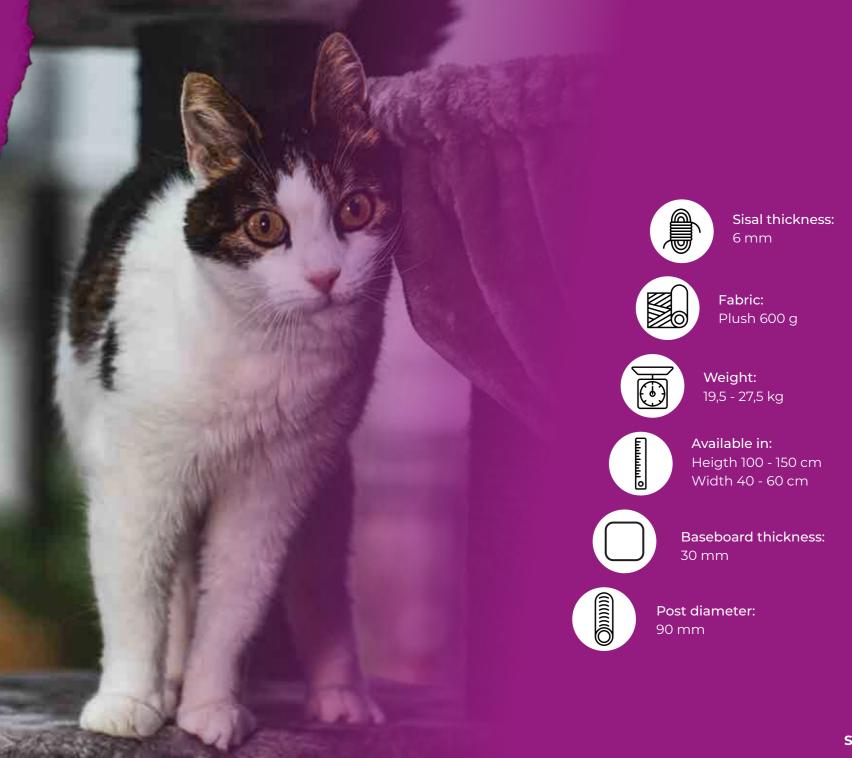

Wonder where our inspiration comes from? Our own cat Freddie: a stubborn, badass fluff ball who loves "his" humans. A real Rebel!

Unleash the rebel inside...!

LEGEND POST DIAMETER SISAL THICKNESS **BOTTOM PLATE THICKNESS** FABRIC QUALITY AMOUNT OF ENTRIES WEIGHT **CUSHIONS** MAXIMUM WEIGHT LOAD **3D EXPERIENCE** AUGMENTED REALITY SUPPORT BEAMS **HEAVY DUTY Z-BAR** FISCHER SCREWS