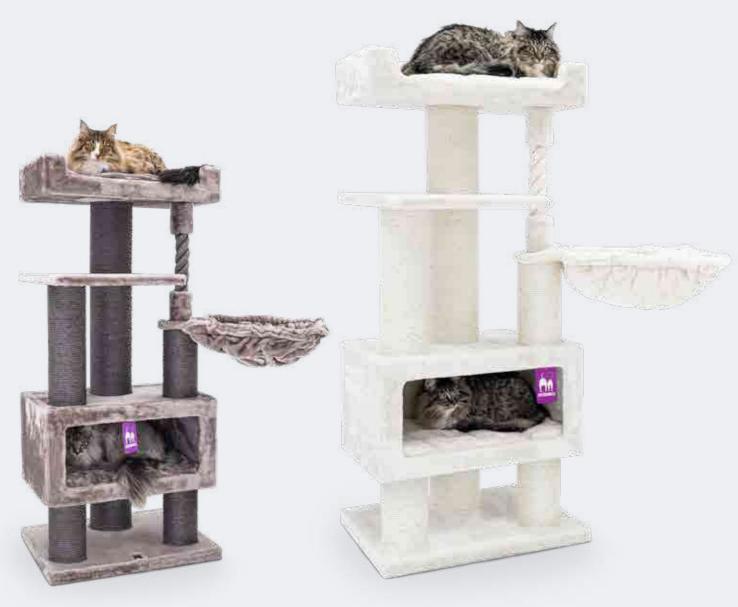

# KINGS & GUEEENS ROYAL, GRACEFUL & DIGNIFIED

Cats like to be at their beck and call. Fine with us, because we like to spoil them. That's why we created the Kings & Queens collection. These are beautiful designer cat trees in beautiful trendy colours, covered with the softest plush. On these quality cat trees every cat feels like a real king or queen! Nice detail: the sisal is always in a matching colour.