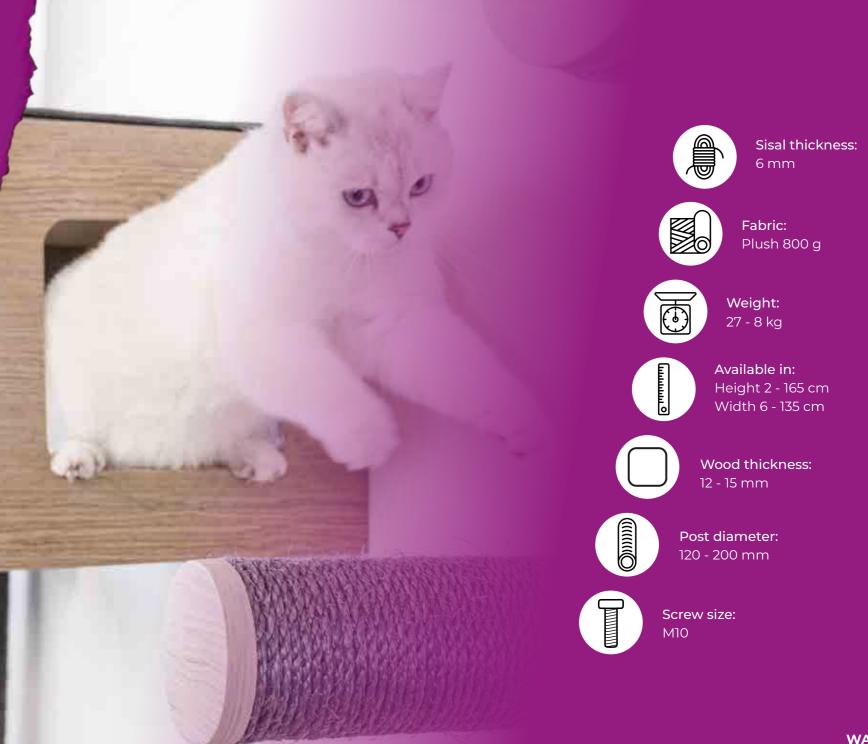

Wonder where our inspiration comes from? Our own cat Freddie: a stubborn, badass fluff ball who loves "his" humans. A real Rebel!

Unleash the rebel inside...!

LEGEND POST DIAMETER SISAL THICKNESS **BOTTOM PLATE THICKNESS** FABRIC QUALITY AMOUNT OF ENTRIES WEIGHT **CUSHIONS** MAXIMUM WEIGHT LOAD **3D EXPERIENCE** AUGMENTED REALITY SUPPORT BEAMS **HEAVY DUTY Z-BAR** FISCHER SCREWS

### LONGER LIFESPAN

We use extra thick sisal up to 6mm thick, super solid posts and high density plush for extra resistance and a longer lifespan. Even for the strongest scratchers.