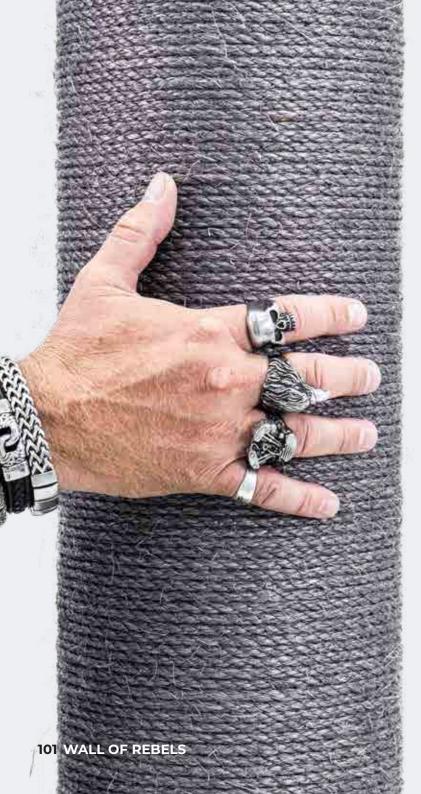

#### **PILLAR 117**

**60 x 40 x 117 CM** 436092 - PEPPER 436093 - CAPPUCCINO

Watch the video. www.rb.gy/dvekrh NEW! Our Wall of Rebels is an awesome cat wall that you can decorate entirely to your own taste with different parts. Choose an adventurous bridge, a hammock, Cat trees and various platforms and parts to climb on and scratch. Is your cat a real sleeping champion? Then complete your cat wall with a round or square cat house. So you can make it as crazy as you and your cat want!

#### HEAVY, THICK AND RELIABLE

Our durable cat shelves are made in one piece from bent eucalyptus plywood, finished with scratch-resistant varnish

#### SUPER SOFT CUSHIONS

#### WASHABLE AND SCRATCH RESISTANT

Our super soft, thick cushions are fully washable and can be snapped on with push buttons

#### **HEAVY DUTY HANGING SYSTEMS** Z-BARS, L-BARS AND FISCHER ANCHORS

Your cat can rest easy knowing that his or her cat parkour is hung with reliable steel support bars and Fischer wall anchors

#### **DESIGNED BY PETREBELS**

#### UNIQUE AND CAT-CENTERED

The Petrebels design philosophy means that all items are unique and designed and tested personally by us