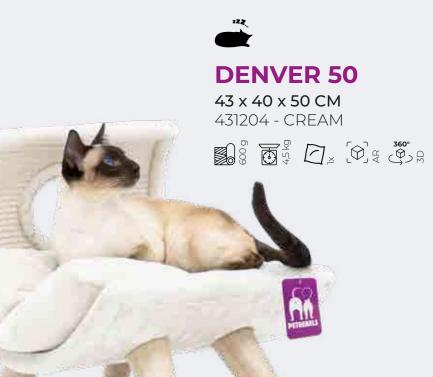

Plush 600 g Weight: 3,5 - 15 kg Available in: Height 50 - 112 cm Width 35 - 50 cm

Baseboard thickness:

**TAMPA 70 45 x 45 x 70 CM** 431205 - CREAM

**50 x 50 x 99 CM** 431122 - CREAM 431123 - GREY 431124 - CAPPUCCINO