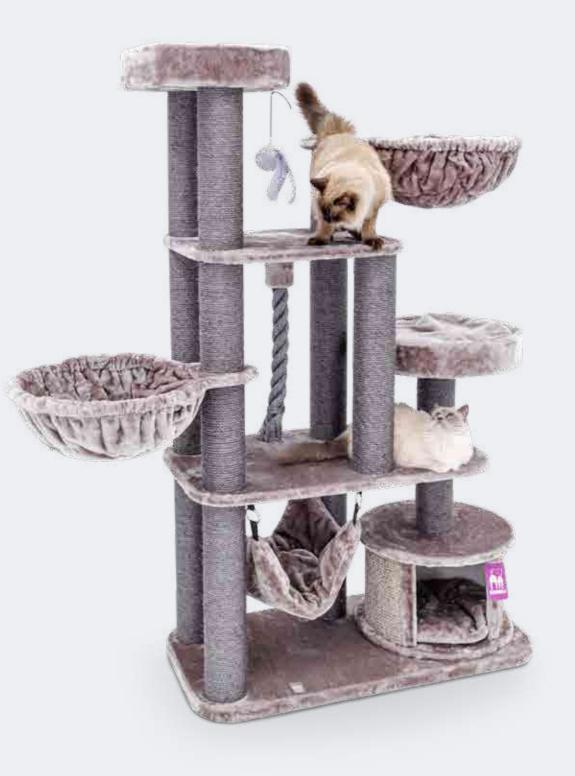

# KINGS & GUEEENS ROYAL, GRACEFUL & DIGNIFIED

Cats like to be at their beck and call. Fine with us, because we like to spoil them. That's why we created the Kings & Queens collection. These are beautiful designer cat trees in beautiful trendy colours, covered with the softest plush. On these quality cat trees every cat feels like a real king or queen! Nice detail: the sisal is always in a matching colour.