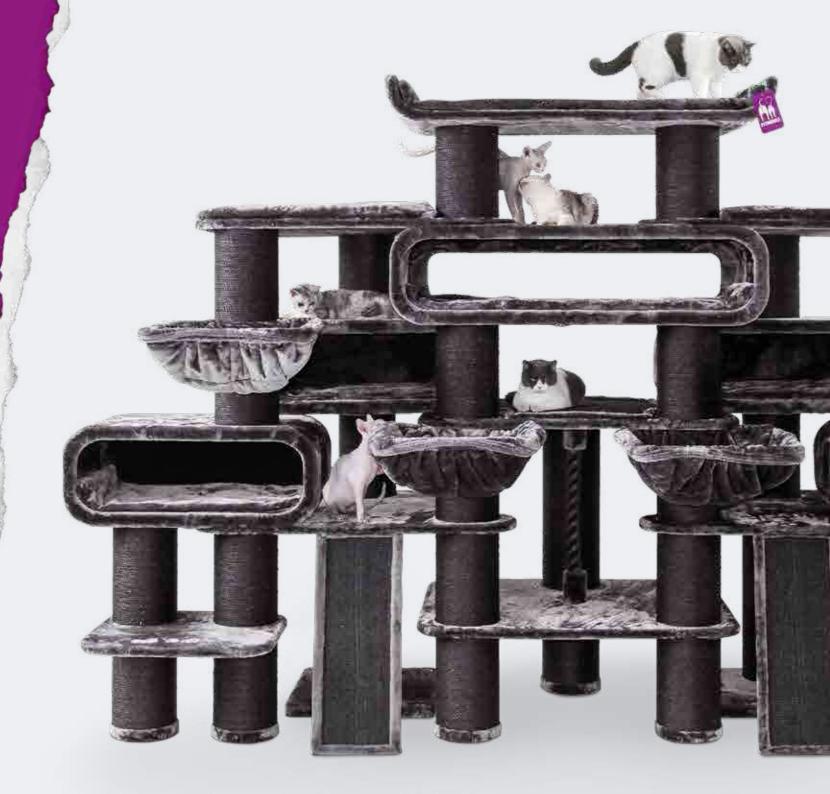

#### **PILLAR 117**

**60 x 40 x 117 CM** 436092 - PEPPER 436093 - CAPPUCCINO

Watch the video. www.rb.gy/dvekrh NEW! Our Wall of Rebels is an awesome cat wall that you can decorate entirely to your own taste with different parts. Choose an adventurous bridge, a hammock, Cat trees and various platforms and parts to climb on and scratch. Is your cat a real sleeping champion? Then complete your cat wall with a round or square cat house. So you can make it as crazy as you and your cat want!