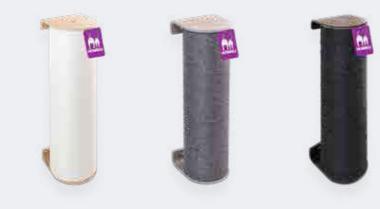

# LITTLE EBELS FOR LITTLE REBELS

### Newborn and small cats need security and stability. That is why we have designed our own collection of scratching posts and cat furniture especially for little ones. You can trust a cat tree from the Little Rebels collection, because we have thought of everything - the construction is safe, the scratch post is covered with the softest plush and the sisal rope is strong and perfect for little nails.

Plush 600 g Weight: 3,5 - 15 kg Available in: Height 50 - 112 cm Width 35 - 50 cm

Baseboard thickness:

**TAMPA 70 45 x 45 x 70 CM** 431205 - CREAM

**50 x 50 x 99 CM** 431122 - CREAM 431123 - GREY 431124 - CAPPUCCINO