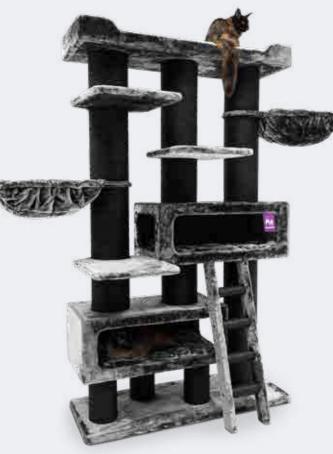

# THE BELSE TOR EXTRA LARGE REBELS!

The best of the best, those are the cat trees from our The Rebels collection. They are tough, stable and top quality. For this product line, we chose extrathick trunks of 20cm thick. And they are covered with no less than 6 millimetres of sisal rope. For large cat breeds and Rebels who are not afraid of heights, because only they dare to climb to the extra large lounge bench at the top.

# RAGDOLL 180

60 x 60 x 180 CM 431463 - OFF WHITE 431334 - PEPPER

47 THE REBELS

118 x 45 x 200 CM 435259 - OFF WHITE 435260 - PEPPER

3. Z 

**49 THE REBELS** 