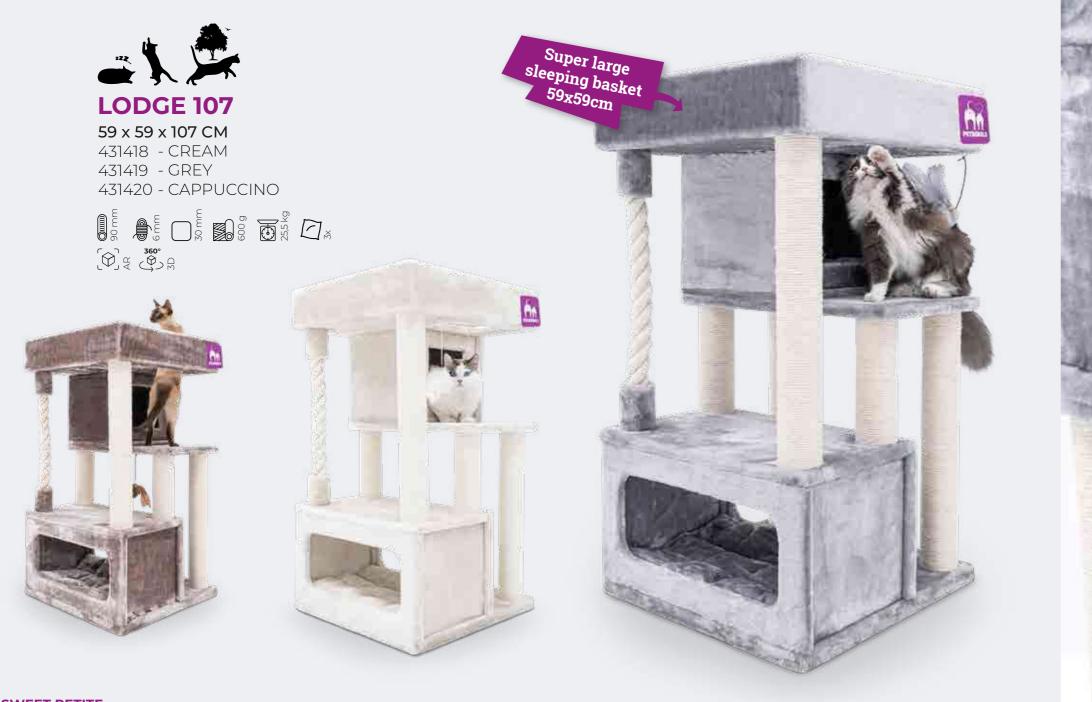

### **CLEOPATRA 134**

**55 x 45 x 134 CM** 431474 - CREAM 431475 - GREY 431476 - CAPPUCCINO

( MA CTC)

**RAMSES 158** 

CONTRACTOR OF STREET

**50 x 50 x 158 CM** 431415 - CREAM 431416 - GREY 431417 - CAPPUCCINO