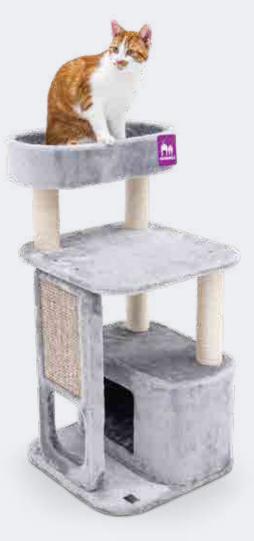

# **STOCKTON 77** 48 x 35 x 77 CM 436084 - CREAM 436085 - GREY 436086 - CAPPUCCINO long - success date. Design of a