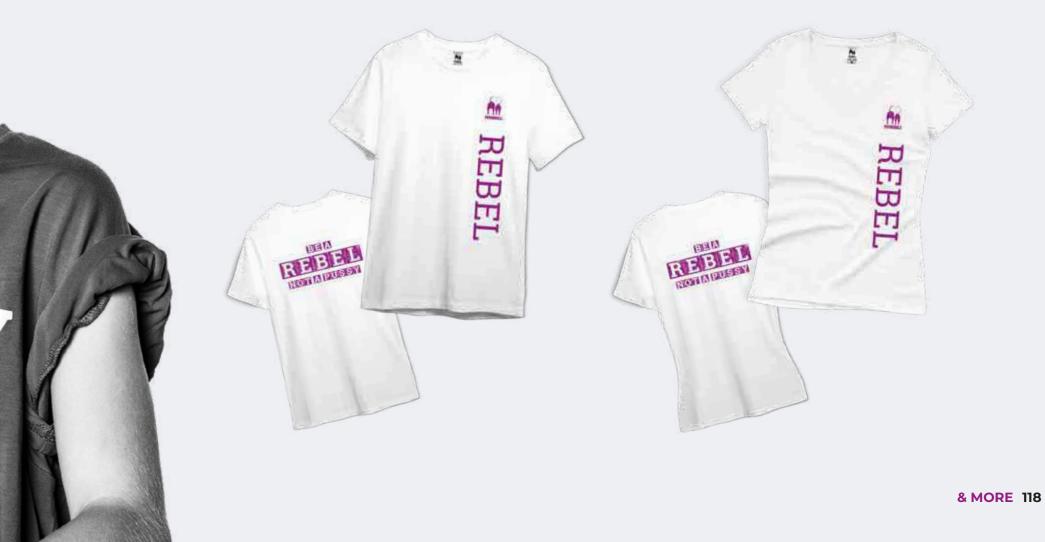

## **FANWEAR CLASSIC**

#### MEN

433175 - REBEL PURPLE - M 433176 - REBEL PURPLE - L 433177 - REBEL PURPLE - XL 433178 - REBEL PURPLE - XXL

□ PUSSY

### **FANWEAR CLASSIC**

#### WOMEN

BE A REBE

PETREALLS

433179 - REBEL PURPLE - XS
433180 - REBEL PURPLE - S
433181 - REBEL PURPLE - M
433182 - REBEL PURPLE - L

D PUSSY

M REBEL

SIC XS S M L PETREBELS

95% COTTON / 5% ELASTAN MADE IN CHINA