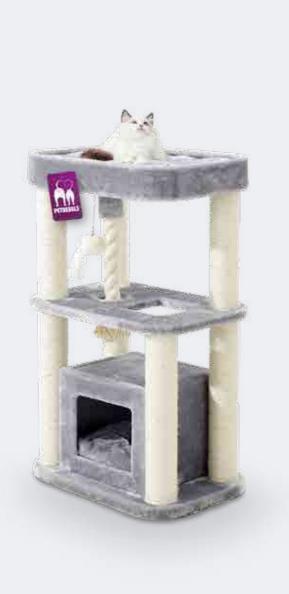

# LITTLE EBELS FOR LITTLE REBELS

### Newborn and small cats need security and stability. That is why we have designed our own collection of scratching posts and cat furniture especially for little ones. You can trust a cat tree from the Little Rebels collection, because we have thought of everything - the construction is safe, the scratch post is covered with the softest plush and the sisal rope is strong and perfect for little nails.

Plush 600 g Weight: 3,5 - 15 kg Available in: Height 50 - 112 cm Width 35 - 50 cm

Baseboard thickness:

**TAMPA 70 45 x 45 x 70 CM** 431205 - CREAM

**50 x 50 x 99 CM** 431122 - CREAM 431123 - GREY 431124 - CAPPUCCINO