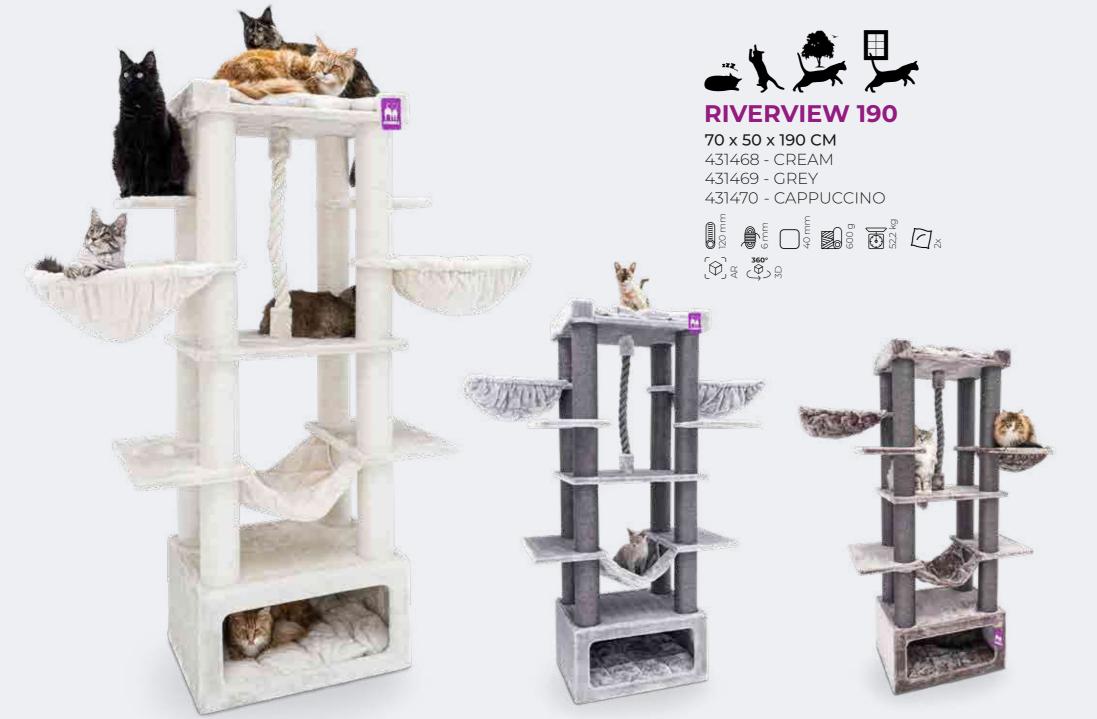

### **ALLEY 200**

**187 x 82 x 200 CM** 431493 - OFF WHITE 431494 - PEPPER

150 mm 100 kg 

**76 x 60 x 210 CM** 436104 - OFF WHITE 436105 - PEPPER

LUCKY BASTARDS 60