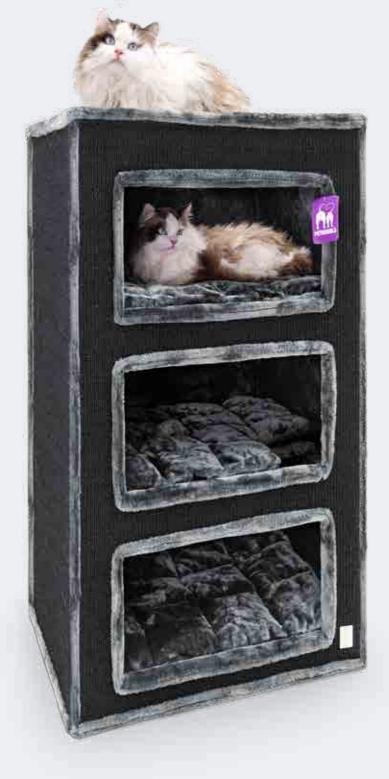

## CHAMPIONS ONLY

#### THE NO. 1 HEAVY BARRELS

Demand for our super deluxe scratching barrels and boxes is high. That makes sense, because we have incorporated everything cats love in our Champions Only collection. Available with three, four and even five floors. Ideal for households where several champions live. Our scratching barrels and boxes are perfect for sharpening nails, climbing and snuggling up for an afternoon nap. And with their large bottom plates of up to 60 centimetres, they always stand firm and stable.

**CHAMPIONS ONLY** 74

**45 x 45 x 80 CM** 431255 - PEPPER 431257 - CAPPUCCINO

**SUPERDOME 100** 

49 x 49 x 98 CM 431209 - PEPPER 431211 - CAPPUCCINO

**49 x 49 x 118 CM** 431212 - PEPPER 431214 - CAPPUCCINO