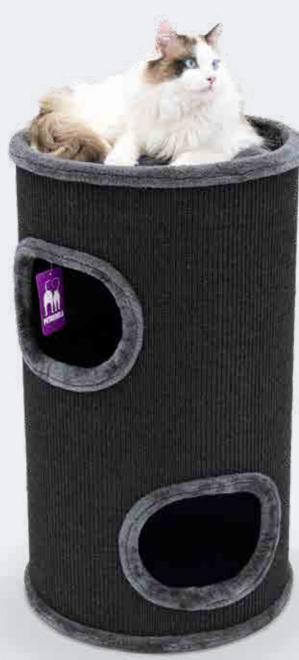

#### THE NO. 1 HEAVY BARRELS

Demand for our super deluxe scratching barrels and boxes is high. That makes sense, because we have incorporated everything cats love in our Champions Only collection. Available with three, four and even five floors. Ideal for households where several champions live. Our scratching barrels and boxes are perfect for sharpening nails, climbing and snuggling up for an afternoon nap. And with their large bottom plates of up to 60 centimetres, they always stand firm and stable.

**CHAMPIONS ONLY** 74

**45 x 45 x 80 CM** 431255 - PEPPER 431257 - CAPPUCCINO

**SUPERDOME 100** 

49 x 49 x 98 CM 431209 - PEPPER 431211 - CAPPUCCINO

**49 x 49 x 118 CM** 431212 - PEPPER 431214 - CAPPUCCINO