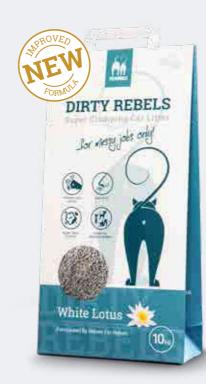

**FRESH GARDEN** 

**10 liters - 10,3 kg** 431379 - DIRTY REBELS

We never get tired of walking through nature. Big trees moving with the wind, freshly cut grass, blossoming plants: now you can take the smell of spring inside your home! (Bees not included) WHITE LOTUS 10 liters - 10,3 kg 431380 - DIRTY REBELS

Ever wanted to smell like flowers when you do your needs? We do, and your cat probably does as well. The tranquill vibes of the white lotus will transform your litter box in a little spa for your Rebel.