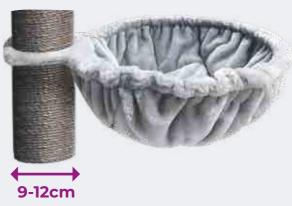

# LITTLE EBELS FOR LITTLE REBELS

### Newborn and small cats need security and stability. That is why we have designed our own collection of scratching posts and cat furniture especially for little ones. You can trust a cat tree from the Little Rebels collection, because we have thought of everything - the construction is safe, the scratch post is covered with the softest plush and the sisal rope is strong and perfect for little nails.