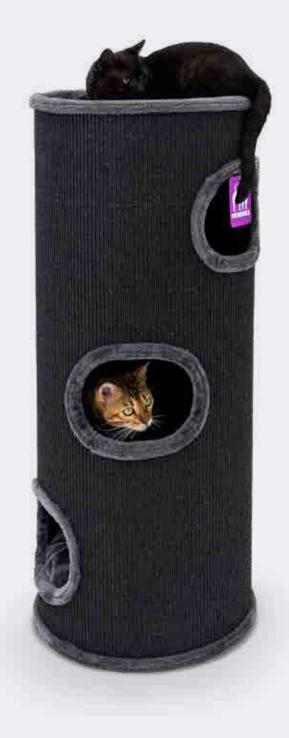

#### THE NO. 1 HEAVY BARRELS

Demand for our super deluxe scratching barrels and boxes is high. That makes sense, because we have incorporated everything cats love in our Champions Only collection. Available with three, four and even five floors. Ideal for households where several champions live. Our scratching barrels and boxes are perfect for sharpening nails, climbing and snuggling up for an afternoon nap. And with their large bottom plates of up to 60 centimetres, they always stand firm and stable.

#### **BOULDER 117**

60 x 40 x 117 CM 436090 - PEPPER 436091 - CAPPUCCINO

#### **PILLAR 117**

**60 x 40 x 117 CM** 436092 - PEPPER 436093 - CAPPUCCINO

Watch the video. www.rb.gy/dvekrh NEW! Our Wall of Rebels is an awesome cat wall that you can decorate entirely to your own taste with different parts. Choose an adventurous bridge, a hammock, Cat trees and various platforms and parts to climb on and scratch. Is your cat a real sleeping champion? Then complete your cat wall with a round or square cat house. So you can make it as crazy as you and your cat want!