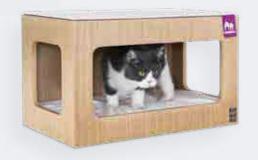

#### THE NO. 1 HEAVY BARRELS

Demand for our super deluxe scratching barrels and boxes is high. That makes sense, because we have incorporated everything cats love in our Champions Only collection. Available with three, four and even five floors. Ideal for households where several champions live. Our scratching barrels and boxes are perfect for sharpening nails, climbing and snuggling up for an afternoon nap. And with their large bottom plates of up to 60 centimetres, they always stand firm and stable.

#### **PILLAR 117**

**60 x 40 x 117 CM** 436092 - PEPPER 436093 - CAPPUCCINO

Watch the video. www.rb.gy/dvekrh NEW! Our Wall of Rebels is an awesome cat wall that you can decorate entirely to your own taste with different parts. Choose an adventurous bridge, a hammock, Cat trees and various platforms and parts to climb on and scratch. Is your cat a real sleeping champion? Then complete your cat wall with a round or square cat house. So you can make it as crazy as you and your cat want!