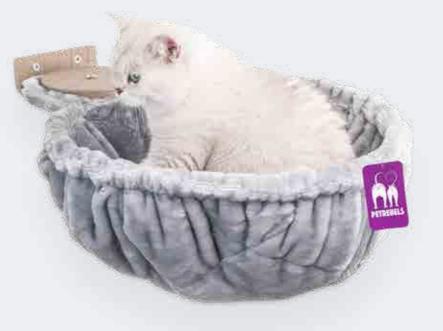

### THE LAZY REBEL

Cats sleep up to 16 hours a day with full commitment: lots of stretching and shameless yawning... Mhmm, delicious. The lazy Rebel masters this trait like no other and prefers to leave the running and playing to someone else. This lazy napper is able to lie down anywhere to take a well-deserved rest, but they prefer a nice and soft hammock or basket.