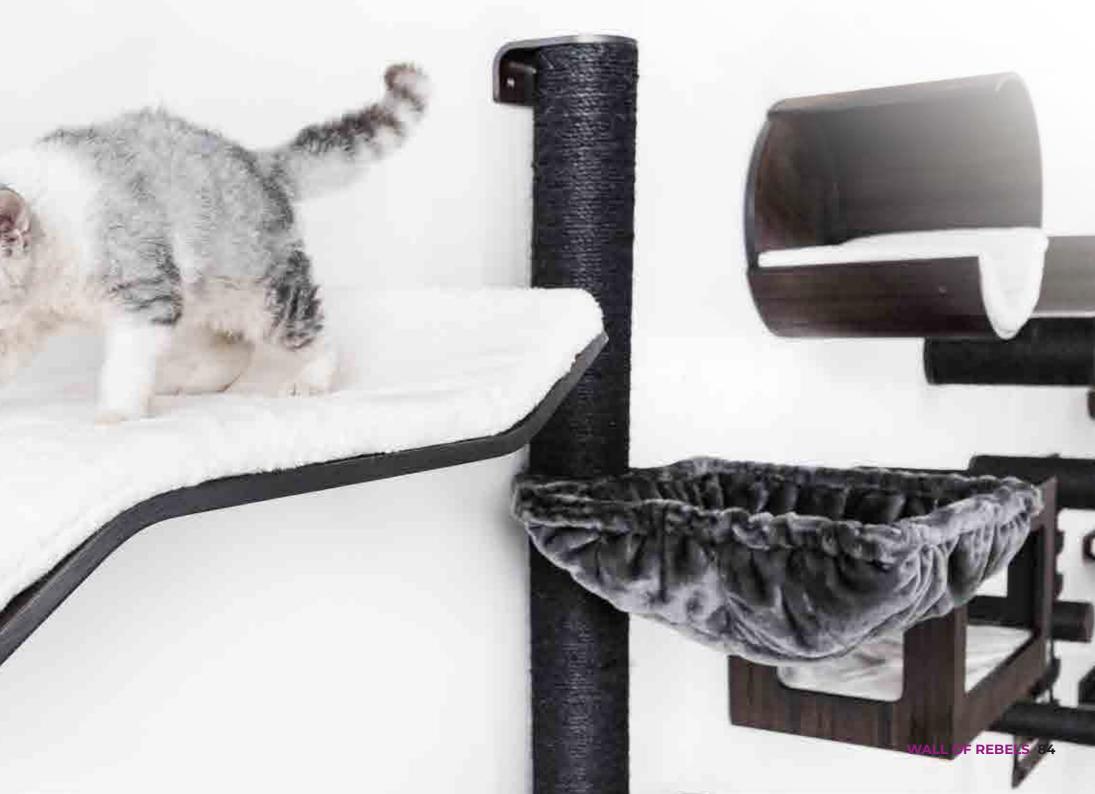

#### **PILLAR 117**

**60 x 40 x 117 CM** 436092 - PEPPER 436093 - CAPPUCCINO

Watch the video. www.rb.gy/dvekrh NEW! Our Wall of Rebels is an awesome cat wall that you can decorate entirely to your own taste with different parts. Choose an adventurous bridge, a hammock, Cat trees and various platforms and parts to climb on and scratch. Is your cat a real sleeping champion? Then complete your cat wall with a round or square cat house. So you can make it as crazy as you and your cat want!

#### HEAVY, THICK AND RELIABLE

Our durable cat shelves are made in one piece from bent eucalyptus plywood, finished with scratch-resistant varnish

#### SUPER SOFT CUSHIONS

#### WASHABLE AND SCRATCH RESISTANT

Our super soft, thick cushions are fully washable and can be snapped on with push buttons

#### **HEAVY DUTY HANGING SYSTEMS** Z-BARS, L-BARS AND FISCHER ANCHORS

Your cat can rest easy knowing that his or her cat parkour is hung with reliable steel support bars and Fischer wall anchors