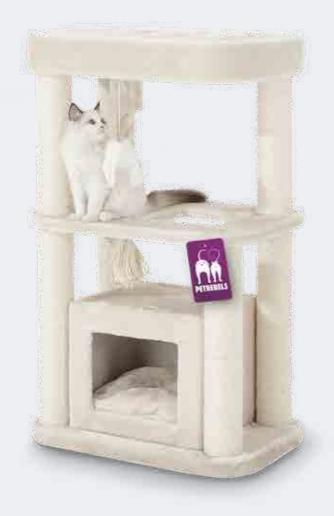

# LITTLE EBELS FOR LITTLE REBELS

### Newborn and small cats need security and stability. That is why we have designed our own collection of scratching posts and cat furniture especially for little ones. You can trust a cat tree from the Little Rebels collection, because we have thought of everything - the construction is safe, the scratch post is covered with the softest plush and the sisal rope is strong and perfect for little nails.

Plush 600 g Weight: 3,5 - 15 kg Available in: Height 50 - 112 cm Width 35 - 50 cm

Baseboard thickness:

**TAMPA 70 45 x 45 x 70 CM** 431205 - CREAM

**50 x 50 x 99 CM** 431122 - CREAM 431123 - GREY 431124 - CAPPUCCINO