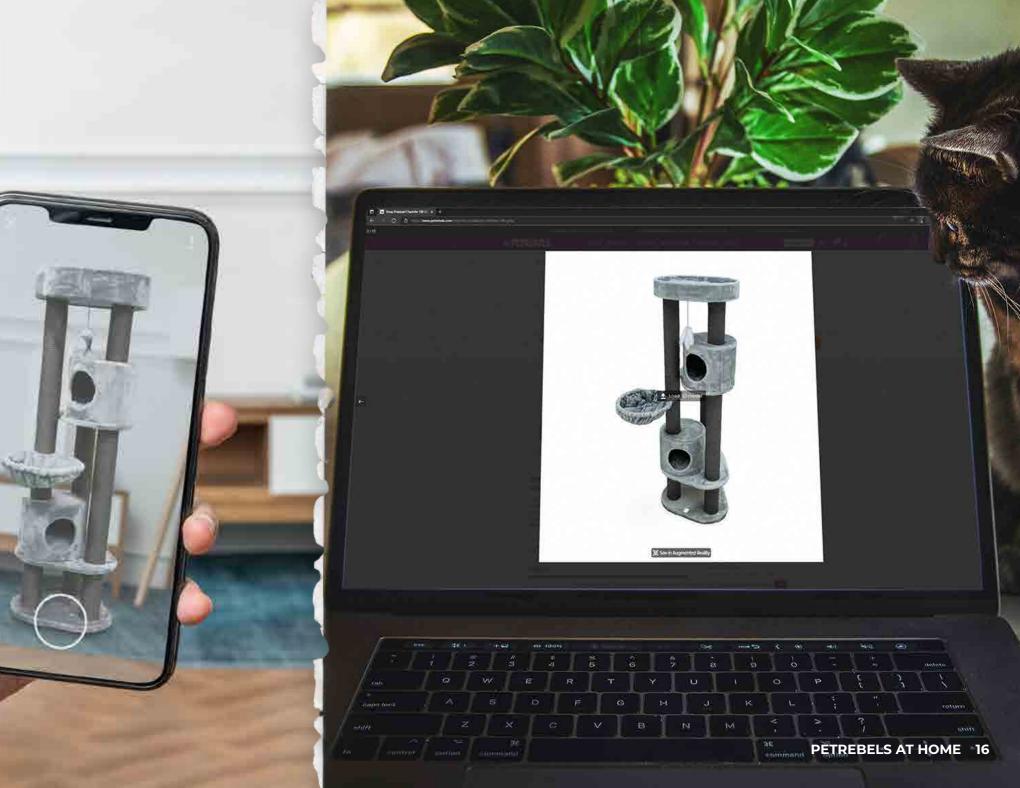

# **PETREBELS.COM SAT HONE** PLACE ANY CAT TREE IN YOUR HOME

A new scratching post...will it fit? What colour would be nice? Will my cat like it? These are common questions we face every day.

Choosing a cat tree is a difficult job. That is why we thought of something new: Petrebels 3D. With this you can place all of our cat trees virtually in your home.

How does it work? On your phone, go to any of our products and click on the button 'View product in 3D'. Then, click the button 'See in Augmented Reality'