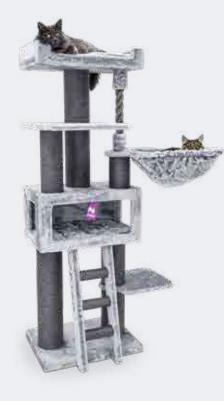

# KINGS & GUEEENS ROYAL, GRACEFUL & DIGNIFIED

Cats like to be at their beck and call. Fine with us, because we like to spoil them. That's why we created the Kings & Queens collection. These are beautiful designer cat trees in beautiful trendy colours, covered with the softest plush. On these quality cat trees every cat feels like a real king or queen! Nice detail: the sisal is always in a matching colour.