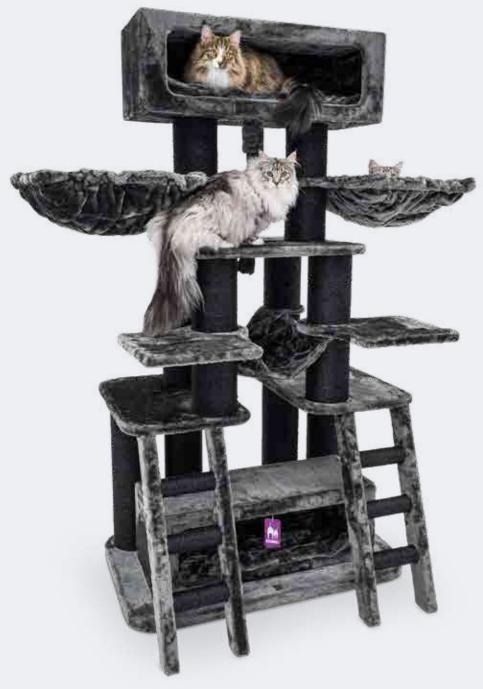

# KINGS & GUEEENS ROYAL, GRACEFUL & DIGNIFIED

Cats like to be at their beck and call. Fine with us, because we like to spoil them. That's why we created the Kings & Queens collection. These are beautiful designer cat trees in beautiful trendy colours, covered with the softest plush. On these quality cat trees every cat feels like a real king or queen! Nice detail: the sisal is always in a matching colour.

# THE BELSE TOR EXTRA LARGE REBELS!

The best of the best, those are the cat trees from our The Rebels collection. They are tough, stable and top quality. For this product line, we chose extrathick trunks of 20cm thick. And they are covered with no less than 6 millimetres of sisal rope. For large cat breeds and Rebels who are not afraid of heights, because only they dare to climb to the extra large lounge bench at the top.