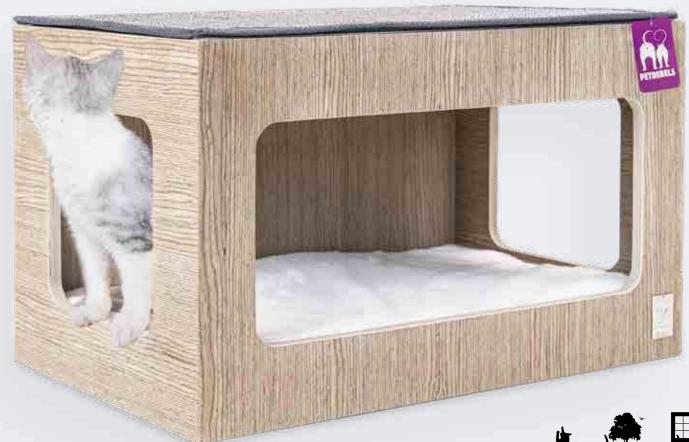

#### THE NO. 1 HEAVY BARRELS

Demand for our super deluxe scratching barrels and boxes is high. That makes sense, because we have incorporated everything cats love in our Champions Only collection. Available with three, four and even five floors. Ideal for households where several champions live. Our scratching barrels and boxes are perfect for sharpening nails, climbing and snuggling up for an afternoon nap. And with their large bottom plates of up to 60 centimetres, they always stand firm and stable.

#### **PILLAR 117**

**60 x 40 x 117 CM** 436092 - PEPPER 436093 - CAPPUCCINO

Watch the video. www.rb.gy/dvekrh NEW! Our Wall of Rebels is an awesome cat wall that you can decorate entirely to your own taste with different parts. Choose an adventurous bridge, a hammock, Cat trees and various platforms and parts to climb on and scratch. Is your cat a real sleeping champion? Then complete your cat wall with a round or square cat house. So you can make it as crazy as you and your cat want!