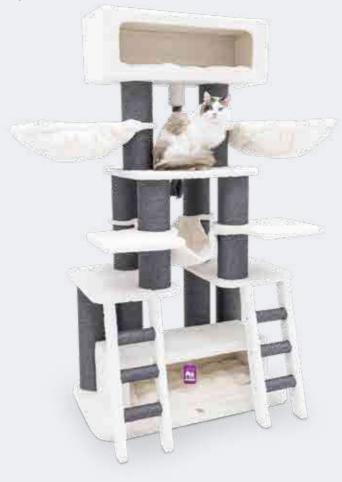

# KINGS & GUEEENS ROYAL, GRACEFUL & DIGNIFIED

Cats like to be at their beck and call. Fine with us, because we like to spoil them. That's why we created the Kings & Queens collection. These are beautiful designer cat trees in beautiful trendy colours, covered with the softest plush. On these quality cat trees every cat feels like a real king or queen! Nice detail: the sisal is always in a matching colour.