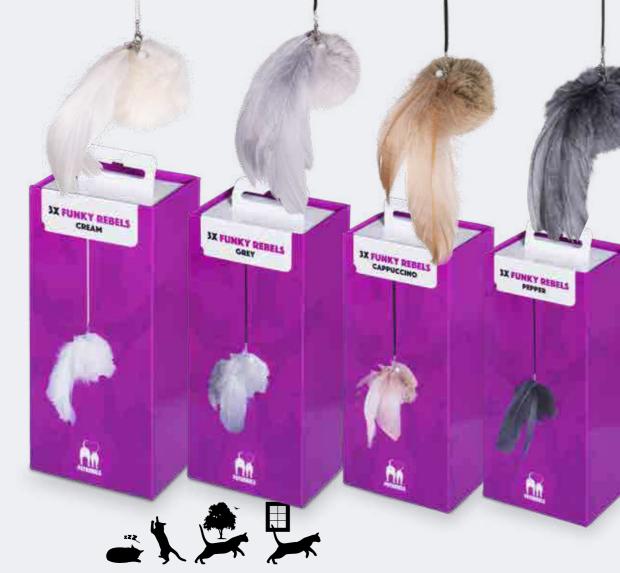

#### FUNKY REBEL GIFTBOX

#### 6 x 6 x 20 CM

436077 - CREAM (3 PCS) 436078 - GREY (3 PCS) 436079 - CAPPUCCINO (3 PCS) 436080 - PEPPER (3 PCS)