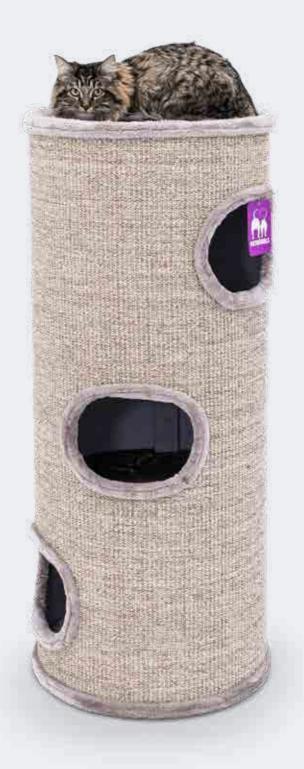

#### THE NO. 1 HEAVY BARRELS

Demand for our super deluxe scratching barrels and boxes is high. That makes sense, because we have incorporated everything cats love in our Champions Only collection. Available with three, four and even five floors. Ideal for households where several champions live. Our scratching barrels and boxes are perfect for sharpening nails, climbing and snuggling up for an afternoon nap. And with their large bottom plates of up to 60 centimetres, they always stand firm and stable.

**CHAMPIONS ONLY** 74

**45 x 45 x 80 CM** 431255 - PEPPER 431257 - CAPPUCCINO

**SUPERDOME 100** 

49 x 49 x 98 CM 431209 - PEPPER 431211 - CAPPUCCINO

**49 x 49 x 118 CM** 431212 - PEPPER 431214 - CAPPUCCINO