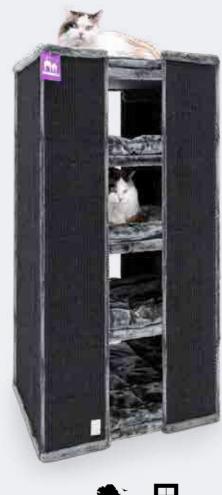

## CHAMPIONS ONLY

#### THE NO. 1 HEAVY BARRELS

Demand for our super deluxe scratching barrels and boxes is high. That makes sense, because we have incorporated everything cats love in our Champions Only collection. Available with three, four and even five floors. Ideal for households where several champions live. Our scratching barrels and boxes are perfect for sharpening nails, climbing and snuggling up for an afternoon nap. And with their large bottom plates of up to 60 centimetres, they always stand firm and stable.

**CHAMPIONS ONLY** 74

**45 x 45 x 80 CM** 431255 - PEPPER 431257 - CAPPUCCINO

**SUPERDOME 100** 

49 x 49 x 98 CM 431209 - PEPPER 431211 - CAPPUCCINO

**49 x 49 x 118 CM** 431212 - PEPPER 431214 - CAPPUCCINO