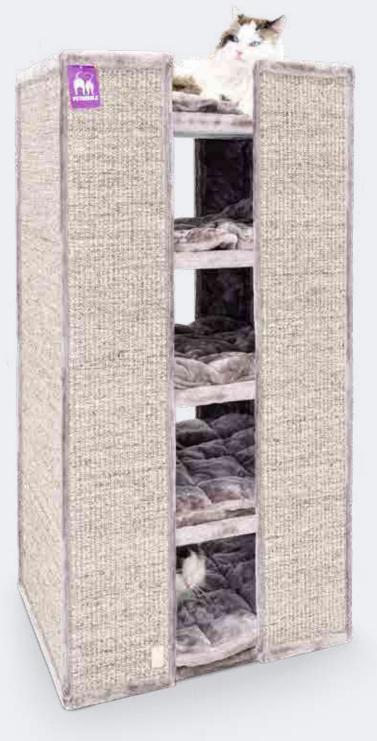

#### THE NO. 1 HEAVY BARRELS

Demand for our super deluxe scratching barrels and boxes is high. That makes sense, because we have incorporated everything cats love in our Champions Only collection. Available with three, four and even five floors. Ideal for households where several champions live. Our scratching barrels and boxes are perfect for sharpening nails, climbing and snuggling up for an afternoon nap. And with their large bottom plates of up to 60 centimetres, they always stand firm and stable.

**CHAMPIONS ONLY** 74

**45 x 45 x 80 CM** 431255 - PEPPER 431257 - CAPPUCCINO

**SUPERDOME 100** 

49 x 49 x 98 CM 431209 - PEPPER 431211 - CAPPUCCINO

**49 x 49 x 118 CM** 431212 - PEPPER 431214 - CAPPUCCINO