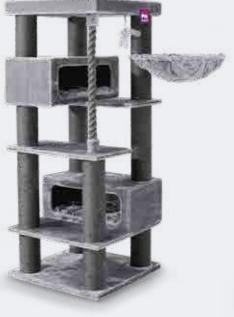

# THE BELSE TOR EXTRA LARGE REBELS!

The best of the best, those are the cat trees from our The Rebels collection. They are tough, stable and top quality. For this product line, we chose extrathick trunks of 20cm thick. And they are covered with no less than 6 millimetres of sisal rope. For large cat breeds and Rebels who are not afraid of heights, because only they dare to climb to the extra large lounge bench at the top.

# RAGDOLL 180

60 x 60 x 180 CM 431463 - OFF WHITE 431334 - PEPPER

47 THE REBELS

118 x 45 x 200 CM 435259 - OFF WHITE 435260 - PEPPER

3. Z 

**49 THE REBELS** 