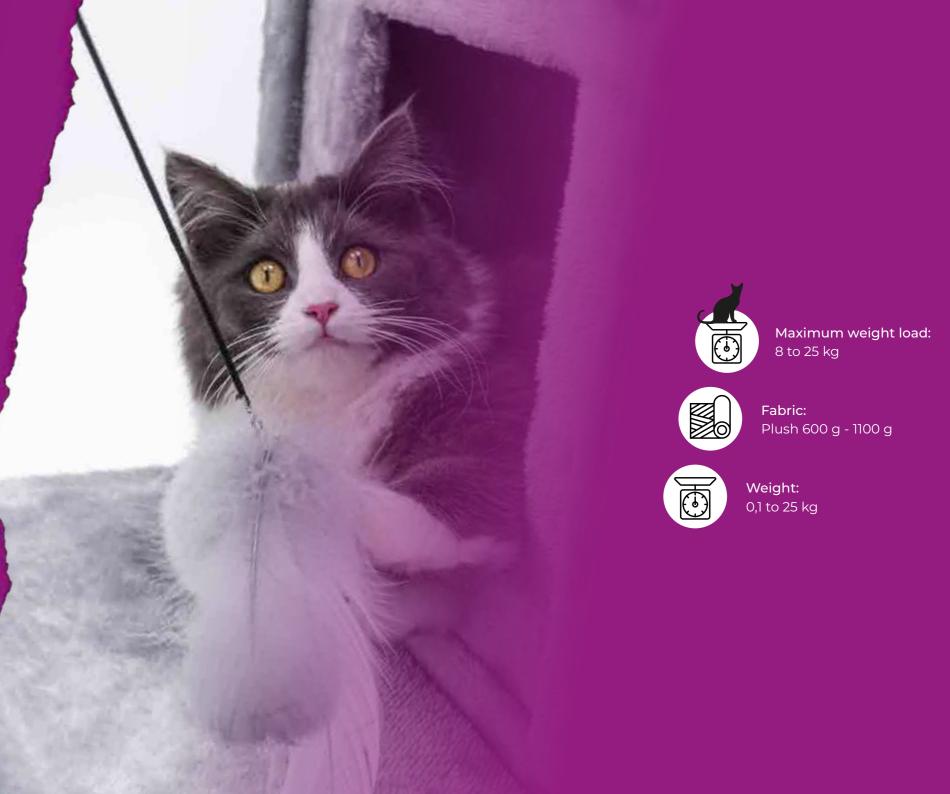

### Newborn and small cats need security and stability. That is why we have designed our own collection of scratching posts and cat furniture especially for little ones. You can trust a cat tree from the Little Rebels collection, because we have thought of everything - the construction is safe, the scratch post is covered with the softest plush and the sisal rope is strong and perfect for little nails.

Plush 600 g Weight: 3,5 - 15 kg Available in: Height 50 - 112 cm Width 35 - 50 cm

Baseboard thickness:

**TAMPA 70 45 x 45 x 70 CM** 431205 - CREAM

**50 x 50 x 99 CM** 431122 - CREAM 431123 - GREY 431124 - CAPPUCCINO