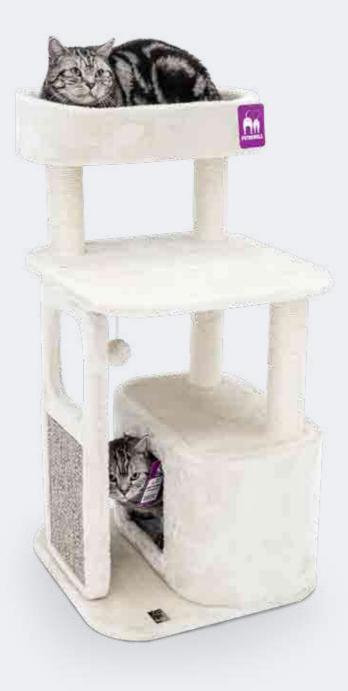

# LITTLE EBELS FOR LITTLE REBELS

### Newborn and small cats need security and stability. That is why we have designed our own collection of scratching posts and cat furniture especially for little ones. You can trust a cat tree from the Little Rebels collection, because we have thought of everything - the construction is safe, the scratch post is covered with the softest plush and the sisal rope is strong and perfect for little nails.