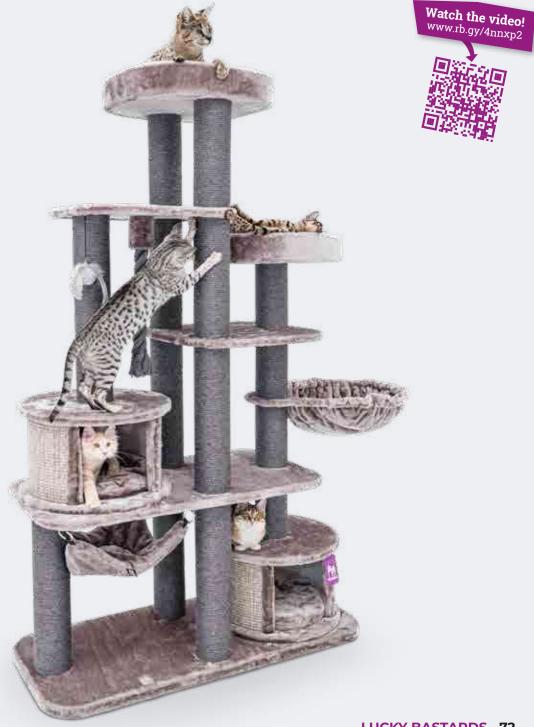

### FOR MULTIPLE REBELS

Lucky, lucky and lucky cats. Those are the cats who own a cat tree from the Lucky Bastards collection. These cat trees are large, robust and stable. A real play paradise where they can enjoy themselves all day long - climbing, playing, hiding, scratching and, of course, taking a long nap. Perfect for large cat breeds or multiple-cat households.

53 LUCKY BASTARDS