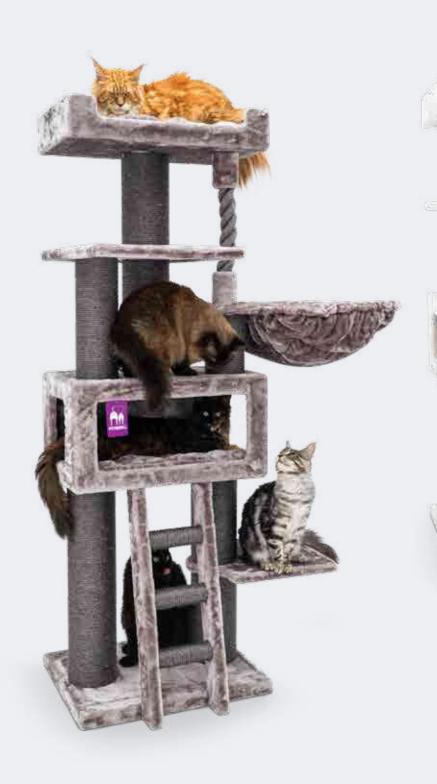

### FOR MULTIPLE REBELS

Lucky, lucky and lucky cats. Those are the cats who own a cat tree from the Lucky Bastards collection. These cat trees are large, robust and stable. A real play paradise where they can enjoy themselves all day long - climbing, playing, hiding, scratching and, of course, taking a long nap. Perfect for large cat breeds or multiple-cat households.

#### THE NO. 1 HEAVY BARRELS

Demand for our super deluxe scratching barrels and boxes is high. That makes sense, because we have incorporated everything cats love in our Champions Only collection. Available with three, four and even five floors. Ideal for households where several champions live. Our scratching barrels and boxes are perfect for sharpening nails, climbing and snuggling up for an afternoon nap. And with their large bottom plates of up to 60 centimetres, they always stand firm and stable.