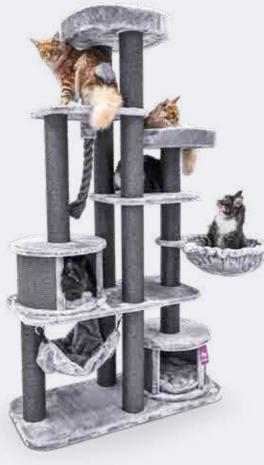

# KINGS & GUEEENS ROYAL, GRACEFUL & DIGNIFIED

Cats like to be at their beck and call. Fine with us, because we like to spoil them. That's why we created the Kings & Queens collection. These are beautiful designer cat trees in beautiful trendy colours, covered with the softest plush. On these quality cat trees every cat feels like a real king or queen! Nice detail: the sisal is always in a matching colour.

# THE BELSE TOR EXTRA LARGE REBELS!

The best of the best, those are the cat trees from our The Rebels collection. They are tough, stable and top quality. For this product line, we chose extrathick trunks of 20cm thick. And they are covered with no less than 6 millimetres of sisal rope. For large cat breeds and Rebels who are not afraid of heights, because only they dare to climb to the extra large lounge bench at the top.

THE REBELS 44