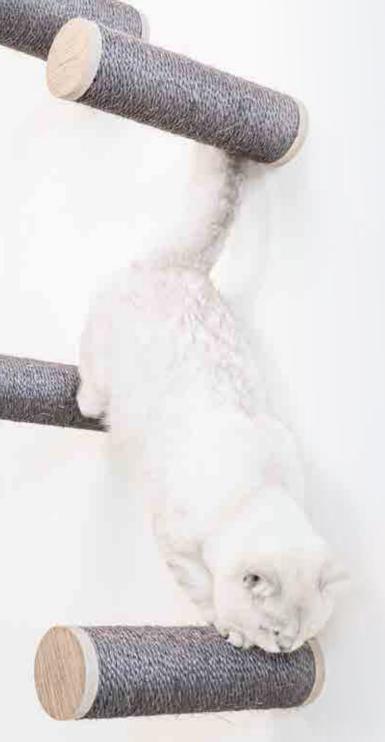

#### **PILLAR 117**

**60 x 40 x 117 CM** 436092 - PEPPER 436093 - CAPPUCCINO

Watch the video. www.rb.gy/dvekrh NEW! Our Wall of Rebels is an awesome cat wall that you can decorate entirely to your own taste with different parts. Choose an adventurous bridge, a hammock, Cat trees and various platforms and parts to climb on and scratch. Is your cat a real sleeping champion? Then complete your cat wall with a round or square cat house. So you can make it as crazy as you and your cat want!