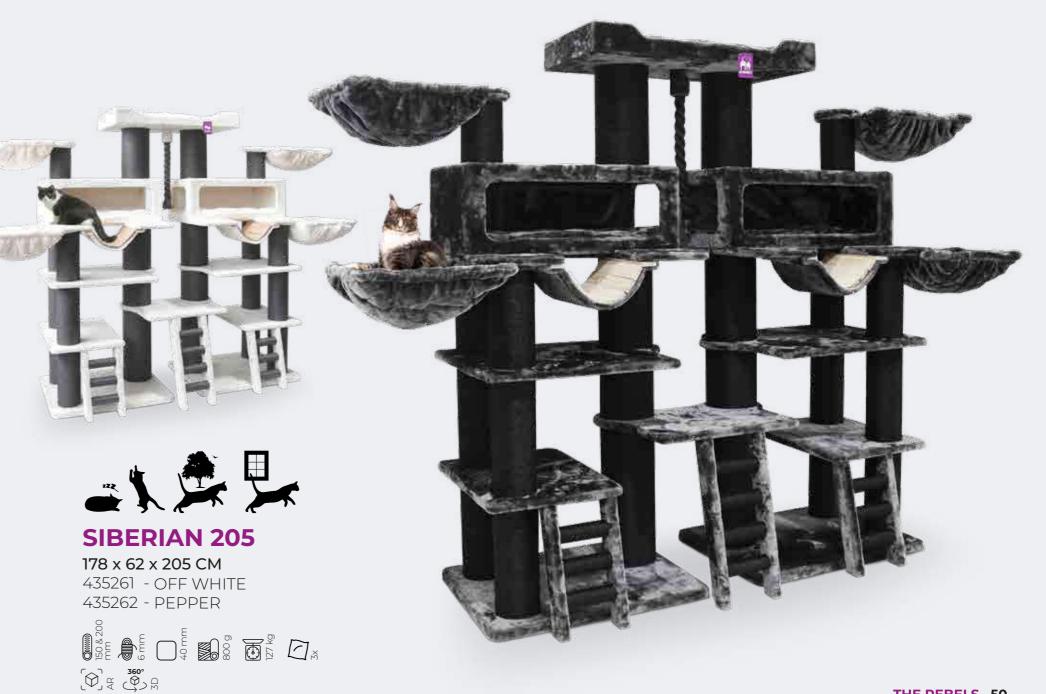

### **NORWEGIAN 200**

**123 x 325 x 200 CM** 436097 - OFF WHITE 436098 - PEPPER