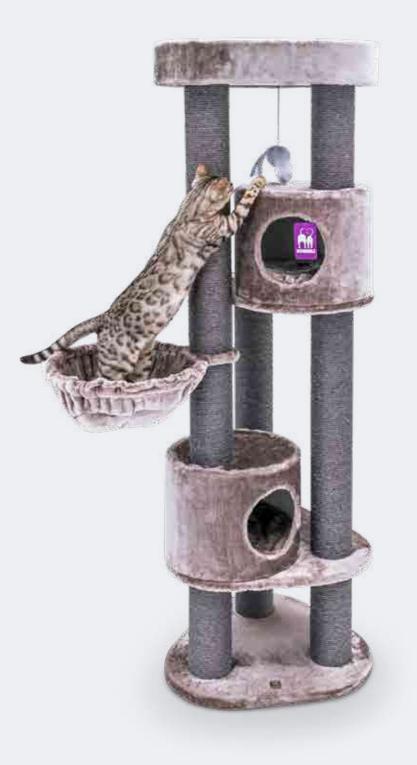

### CHARLOTTE 134

### 59 x 56 x 134 CM

431341 - CREAM 431182 - GREY 431183 - CAPPUCCINO

**59 x 56 x 180 CM** 431342- CREAM 431185 - GREY 431186 - CAPPUCCINO