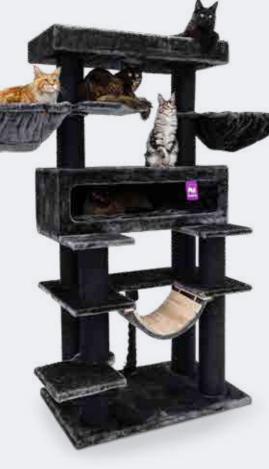

# LUCKY BASTARDS

### FOR MULTIPLE REBELS

Lucky, lucky and lucky cats. Those are the cats who own a cat tree from the Lucky Bastards collection. These cat trees are large, robust and stable. A real play paradise where they can enjoy themselves all day long - climbing, playing, hiding, scratching and, of course, taking a long nap. Perfect for large cat breeds or multiple-cat households.