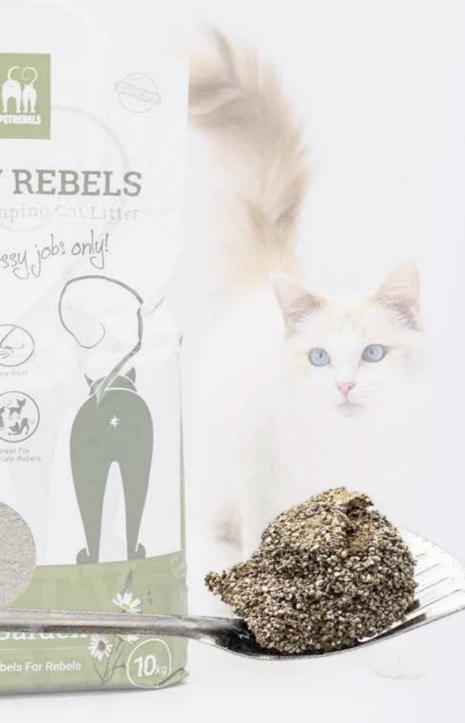

#### DIRTY REBELS DIR DIRTY REBELS DIRTY DIRTY REBELS DIR DIRTY REBELS DIRTY REBELS

FOR MESSY JOBS ONLY! As beautiful, tender and sweet as your Rebels can be, that's how dirty the job can be to clean their litter boxes. That's why DIRTY REBELS is made especially for you and your darling so that this annoying activity is nothing more than a memory.

Petrebels has developed, with the utmost care, a top quality cat litter to make your 'stinkers' happy again. DIRTY REBELS absorbs 4 times its volume and immediately makes solid clumps. You can easily shovel through your litter box to get the cleanest result.

#### **ABSORBS UP TO 4 TIMES ITS VOLUME**

Cleaning your litter box; what a mess, what a hassle. We can't make it more fun, but we can make it easier. Big clumps equals faster cleaning! Less time spent on cleaning means more time to cuddle your Rebel!

#### SUPER SOLID CLUMPS

Big clumps are useless if they crumble when you touch them. DIRTY REBELS doesn't make solid clumps, but SUPER solid clumps. What's the difference you ask? The more solid the clump, the less dust in your home. Also it's easier to clean, duh.