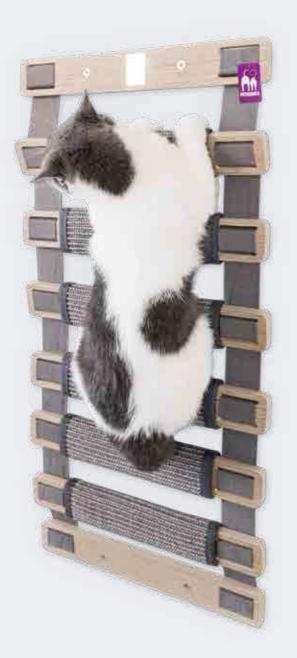

#### **PILLAR 117**

**60 x 40 x 117 CM** 436092 - PEPPER 436093 - CAPPUCCINO

Watch the video. www.rb.gy/dvekrh NEW! Our Wall of Rebels is an awesome cat wall that you can decorate entirely to your own taste with different parts. Choose an adventurous bridge, a hammock, Cat trees and various platforms and parts to climb on and scratch. Is your cat a real sleeping champion? Then complete your cat wall with a round or square cat house. So you can make it as crazy as you and your cat want!

#### HEAVY, THICK AND RELIABLE

Our durable cat shelves are made in one piece from bent eucalyptus plywood, finished with scratch-resistant varnish

#### SUPER SOFT CUSHIONS

#### WASHABLE AND SCRATCH RESISTANT

Our super soft, thick cushions are fully washable and can be snapped on with push buttons

#### **HEAVY DUTY HANGING SYSTEMS** Z-BARS, L-BARS AND FISCHER ANCHORS

Your cat can rest easy knowing that his or her cat parkour is hung with reliable steel support bars and Fischer wall anchors

#### **DESIGNED BY PETREBELS**

#### UNIQUE AND CAT-CENTERED

The Petrebels design philosophy means that all items are unique and designed and tested personally by us