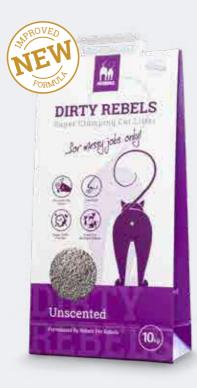

UNSCENTED

**10 liters - 10,3 kg** 431378 - DIRTY REBELS

For all Rebels that are tired of all those fancy smells, we have neutral, unscented cat litter. Perfect if you don't want to get reminded of the smells your Rebel can leave behind.