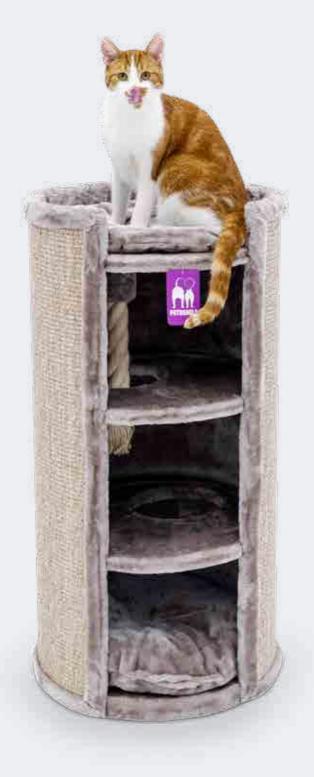

#### THE NO. 1 HEAVY BARRELS

Demand for our super deluxe scratching barrels and boxes is high. That makes sense, because we have incorporated everything cats love in our Champions Only collection. Available with three, four and even five floors. Ideal for households where several champions live. Our scratching barrels and boxes are perfect for sharpening nails, climbing and snuggling up for an afternoon nap. And with their large bottom plates of up to 60 centimetres, they always stand firm and stable.