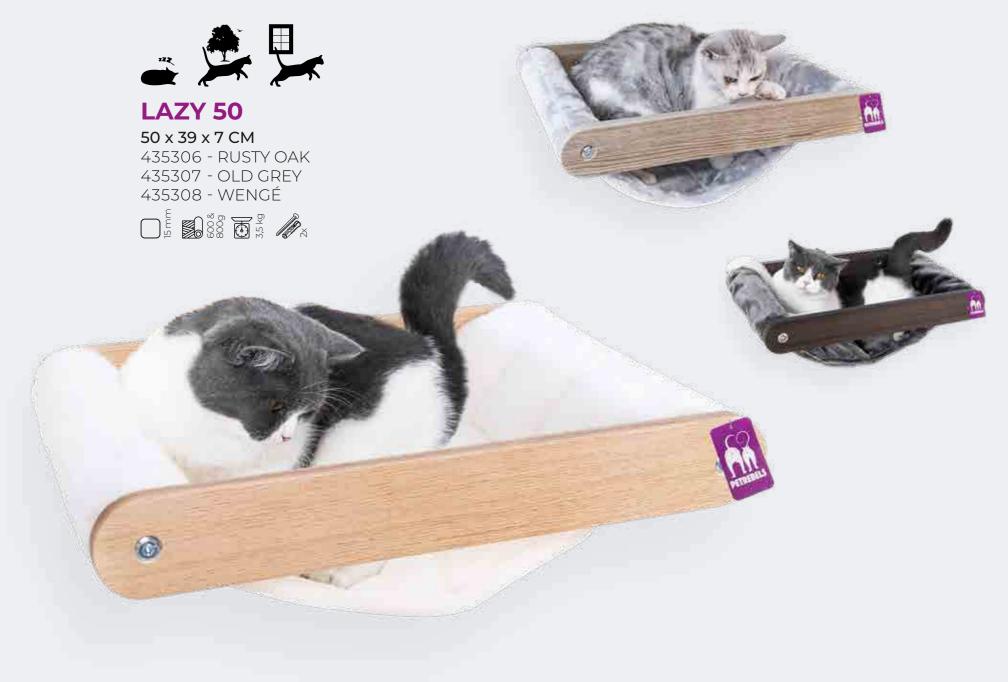

### THE LAZY REBEL

Cats sleep up to 16 hours a day with full commitment: lots of stretching and shameless yawning... Mhmm, delicious. The lazy Rebel masters this trait like no other and prefers to leave the running and playing to someone else. This lazy napper is able to lie down anywhere to take a well-deserved rest, but they prefer a nice and soft hammock or basket.