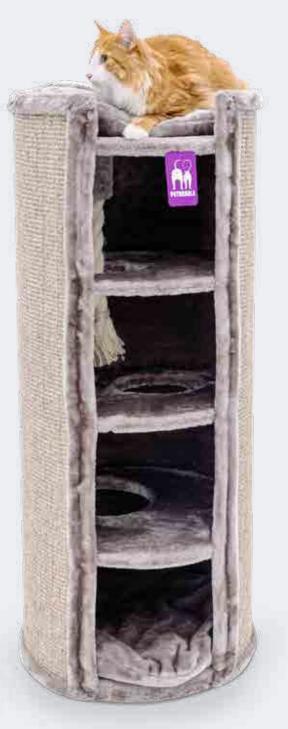

#### THE NO. 1 HEAVY BARRELS

Demand for our super deluxe scratching barrels and boxes is high. That makes sense, because we have incorporated everything cats love in our Champions Only collection. Available with three, four and even five floors. Ideal for households where several champions live. Our scratching barrels and boxes are perfect for sharpening nails, climbing and snuggling up for an afternoon nap. And with their large bottom plates of up to 60 centimetres, they always stand firm and stable.

**CHAMPIONS ONLY** 74

**45 x 45 x 80 CM** 431255 - PEPPER 431257 - CAPPUCCINO

**SUPERDOME 100** 

49 x 49 x 98 CM 431209 - PEPPER 431211 - CAPPUCCINO

**49 x 49 x 118 CM** 431212 - PEPPER 431214 - CAPPUCCINO