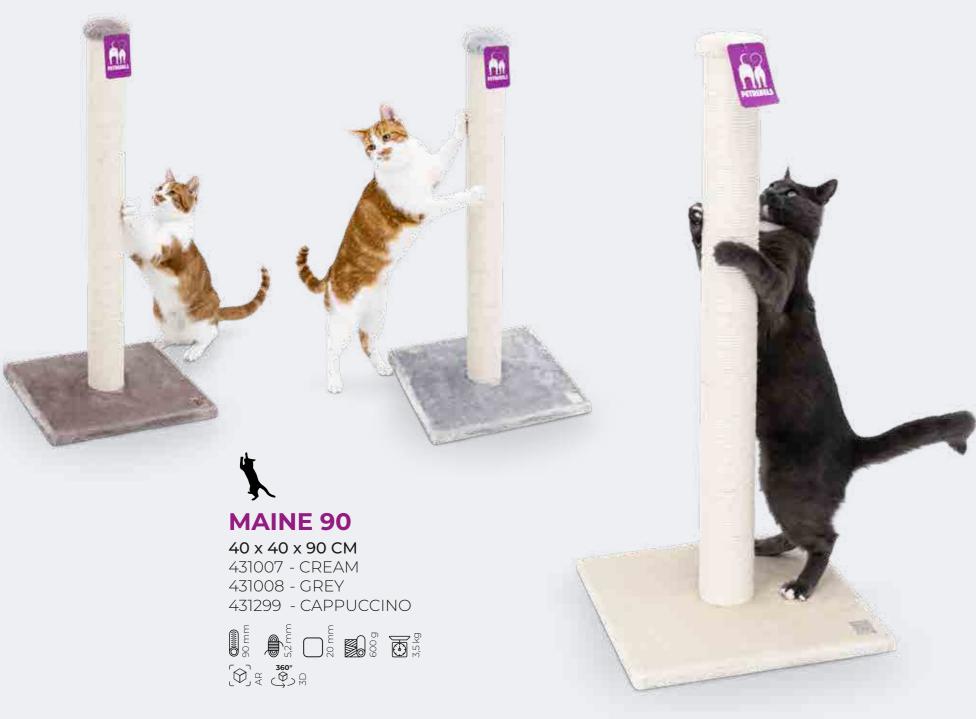

### Newborn and small cats need security and stability. That is why we have designed our own collection of scratching posts and cat furniture especially for little ones. You can trust a cat tree from the Little Rebels collection, because we have thought of everything - the construction is safe, the scratch post is covered with the softest plush and the sisal rope is strong and perfect for little nails.