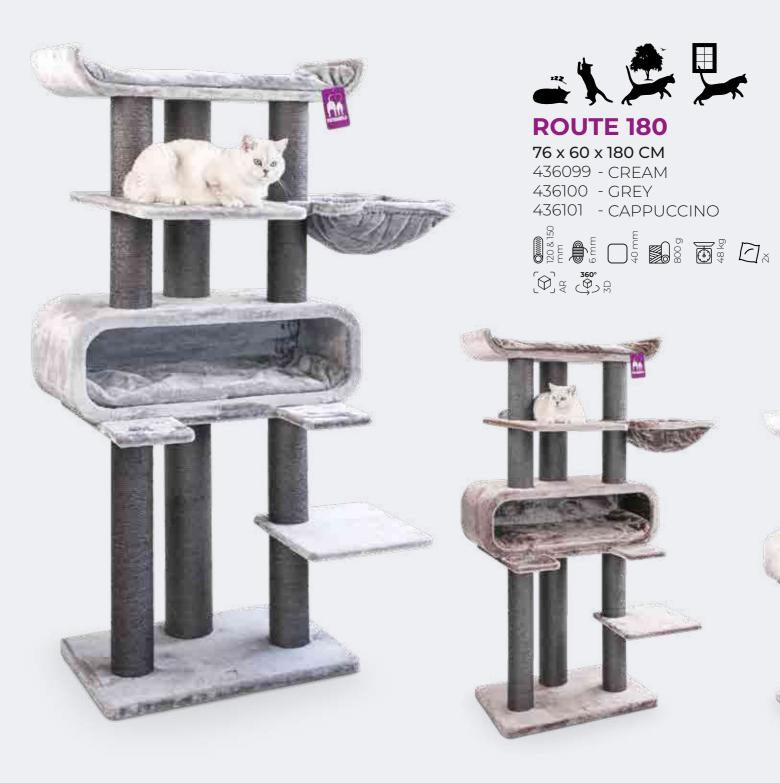

### **ALLEY 200**

**187 x 82 x 200 CM** 431493 - OFF WHITE 431494 - PEPPER

150 mm 100 kg 

**76 x 60 x 210 CM** 436104 - OFF WHITE 436105 - PEPPER

LUCKY BASTARDS 60

### **ROUTE 190**

**76 x 60 x 190 CM** 436102 - OFF WHITE 436103 - PEPPER