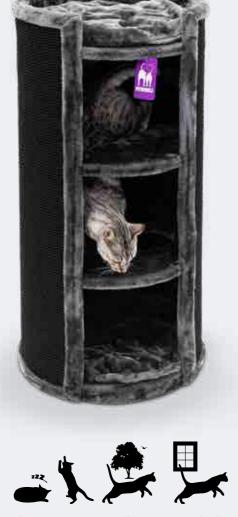

**CHAMPIONS ONLY** 74

**45 x 45 x 80 CM** 431255 - PEPPER 431257 - CAPPUCCINO

**SUPERDOME 100** 

49 x 49 x 98 CM 431209 - PEPPER 431211 - CAPPUCCINO

**49 x 49 x 118 CM** 431212 - PEPPER 431214 - CAPPUCCINO