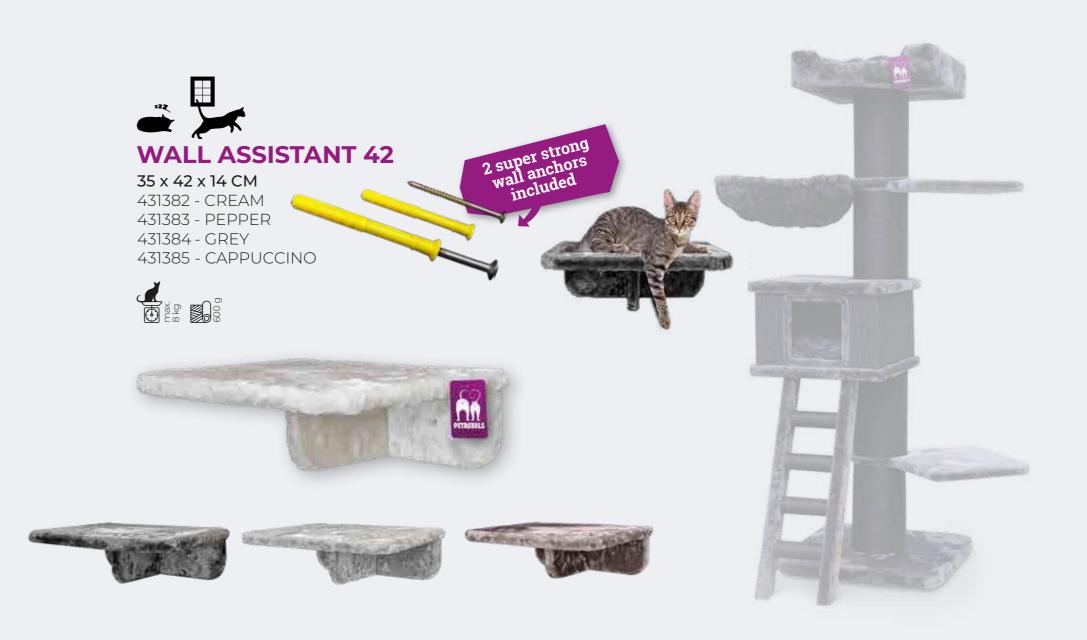

## YOU WANT IT? YOU GOT IT!

We received a lot of requests for cat toys, scratching mats, extra parts and - yes - T-shirts. We are not the most difficult ones and go through fire for our Rebels. That is why we have expanded our collection with many more great things. From now on in our collection: exclusive fanwear, nice extra parts for our cat furniture, lovely scratching mats and the world's first Funky Rebel Feather Cuddle Ball.