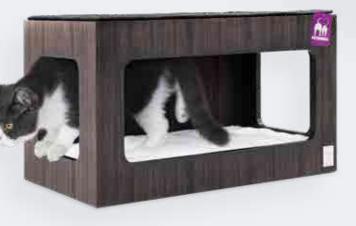

#### THE NO. 1 HEAVY BARRELS

Demand for our super deluxe scratching barrels and boxes is high. That makes sense, because we have incorporated everything cats love in our Champions Only collection. Available with three, four and even five floors. Ideal for households where several champions live. Our scratching barrels and boxes are perfect for sharpening nails, climbing and snuggling up for an afternoon nap. And with their large bottom plates of up to 60 centimetres, they always stand firm and stable.

#### **PILLAR 117**

**60 x 40 x 117 CM** 436092 - PEPPER 436093 - CAPPUCCINO

Watch the video. www.rb.gy/dvekrh NEW! Our Wall of Rebels is an awesome cat wall that you can decorate entirely to your own taste with different parts. Choose an adventurous bridge, a hammock, Cat trees and various platforms and parts to climb on and scratch. Is your cat a real sleeping champion? Then complete your cat wall with a round or square cat house. So you can make it as crazy as you and your cat want!