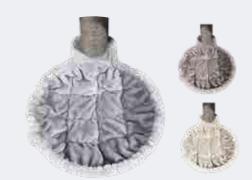

# KINGS & GUEEENS ROYAL, GRACEFUL & DIGNIFIED

Cats like to be at their beck and call. Fine with us, because we like to spoil them. That's why we created the Kings & Queens collection. These are beautiful designer cat trees in beautiful trendy colours, covered with the softest plush. On these quality cat trees every cat feels like a real king or queen! Nice detail: the sisal is always in a matching colour.