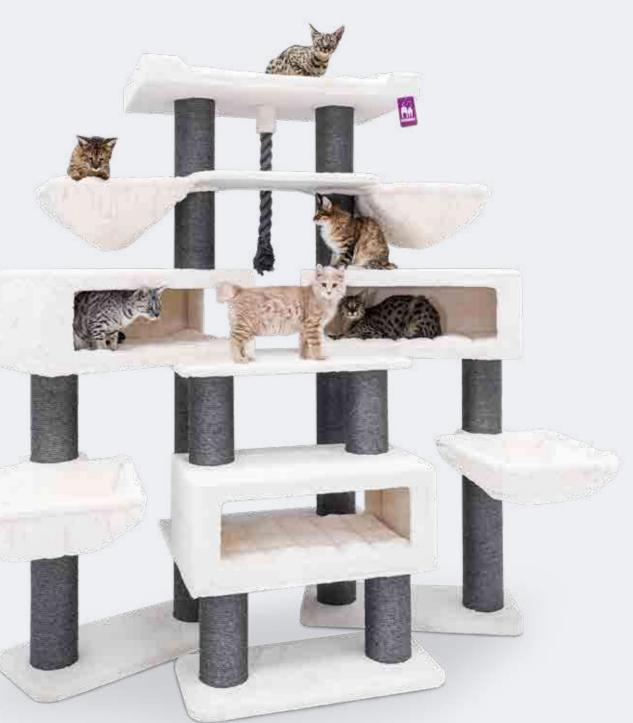

# LUCKY BASTARDS

### FOR MULTIPLE REBELS

Lucky, lucky and lucky cats. Those are the cats who own a cat tree from the Lucky Bastards collection. These cat trees are large, robust and stable. A real play paradise where they can enjoy themselves all day long - climbing, playing, hiding, scratching and, of course, taking a long nap. Perfect for large cat breeds or multiple-cat households.

### **ALLEY 200**

**187 x 82 x 200 CM** 431493 - OFF WHITE 431494 - PEPPER

150 mm 100 kg 

**76 x 60 x 210 CM** 436104 - OFF WHITE 436105 - PEPPER

LUCKY BASTARDS 60