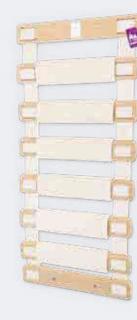

#### **PILLAR 117**

**60 x 40 x 117 CM** 436092 - PEPPER 436093 - CAPPUCCINO

Watch the video. www.rb.gy/dvekrh NEW! Our Wall of Rebels is an awesome cat wall that you can decorate entirely to your own taste with different parts. Choose an adventurous bridge, a hammock, Cat trees and various platforms and parts to climb on and scratch. Is your cat a real sleeping champion? Then complete your cat wall with a round or square cat house. So you can make it as crazy as you and your cat want!

#### HEAVY, THICK AND RELIABLE

Our durable cat shelves are made in one piece from bent eucalyptus plywood, finished with scratch-resistant varnish

#### SUPER SOFT CUSHIONS

#### WASHABLE AND SCRATCH RESISTANT

Our super soft, thick cushions are fully washable and can be snapped on with push buttons

#### **HEAVY DUTY HANGING SYSTEMS** Z-BARS, L-BARS AND FISCHER ANCHORS

Your cat can rest easy knowing that his or her cat parkour is hung with reliable steel support bars and Fischer wall anchors

#### **DESIGNED BY PETREBELS**

#### UNIQUE AND CAT-CENTERED

The Petrebels design philosophy means that all items are unique and designed and tested personally by us