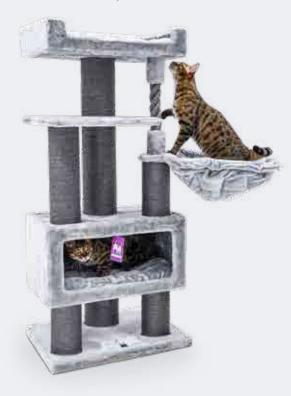

# KINGS & GUEEENS ROYAL, GRACEFUL & DIGNIFIED

Cats like to be at their beck and call. Fine with us, because we like to spoil them. That's why we created the Kings & Queens collection. These are beautiful designer cat trees in beautiful trendy colours, covered with the softest plush. On these quality cat trees every cat feels like a real king or queen! Nice detail: the sisal is always in a matching colour.

# THE BELSE TOR EXTRA LARGE REBELS!

The best of the best, those are the cat trees from our The Rebels collection. They are tough, stable and top quality. For this product line, we chose extrathick trunks of 20cm thick. And they are covered with no less than 6 millimetres of sisal rope. For large cat breeds and Rebels who are not afraid of heights, because only they dare to climb to the extra large lounge bench at the top.