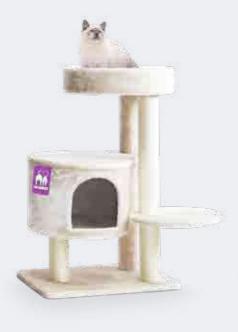

# LITTLE EBELS FOR LITTLE REBELS

### Newborn and small cats need security and stability. That is why we have designed our own collection of scratching posts and cat furniture especially for little ones. You can trust a cat tree from the Little Rebels collection, because we have thought of everything - the construction is safe, the scratch post is covered with the softest plush and the sisal rope is strong and perfect for little nails.