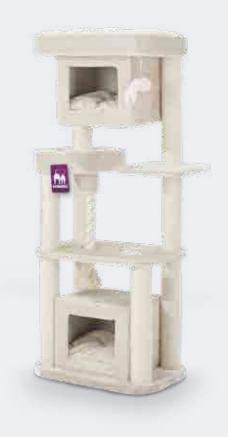

# KINGS & GUEEENS ROYAL, GRACEFUL & DIGNIFIED

Cats like to be at their beck and call. Fine with us, because we like to spoil them. That's why we created the Kings & Queens collection. These are beautiful designer cat trees in beautiful trendy colours, covered with the softest plush. On these quality cat trees every cat feels like a real king or queen! Nice detail: the sisal is always in a matching colour.

### 431036 - BROWN

**40 x 40 x 45 CM** 431034 - CREAM 431035 - GREY

VICTORIA 45

### VICTORIA 125

48,5 x 48,5 x 125 CM 431345 - CREAM 431230 - GREY 431231 - CAPPUCCINO 431467 - PEPPER