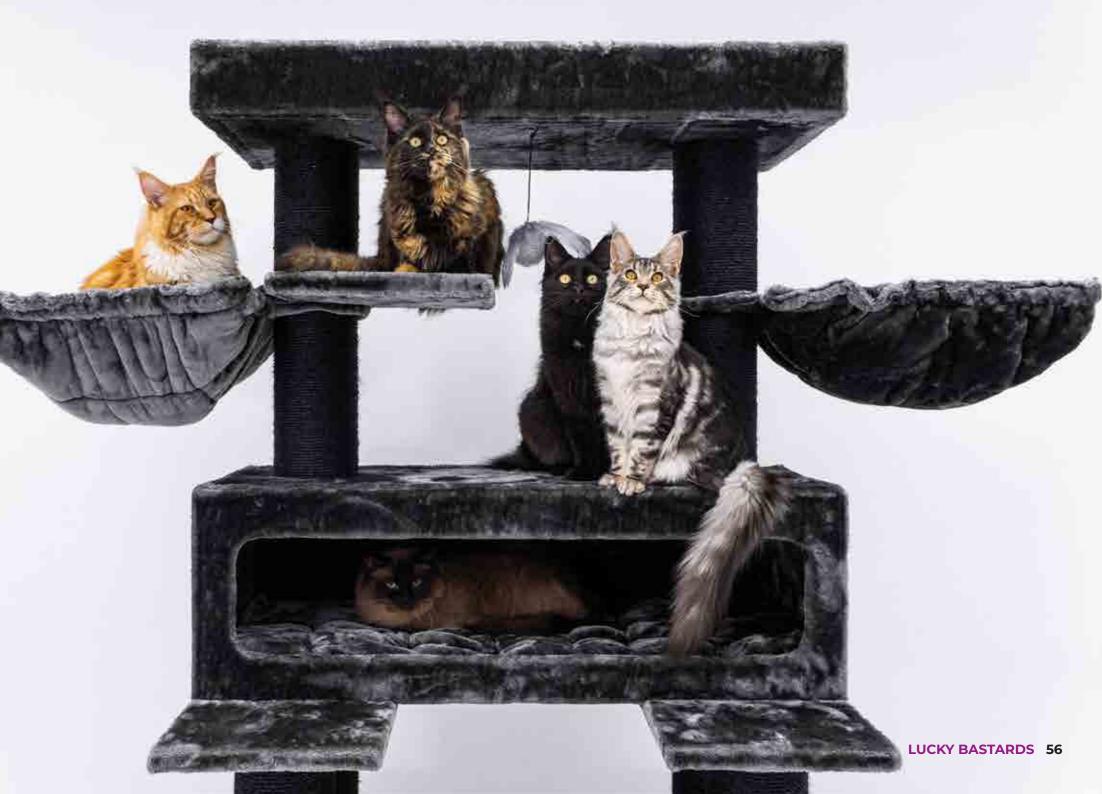

# LUCKY BASTARDS

### FOR MULTIPLE REBELS

Lucky, lucky and lucky cats. Those are the cats who own a cat tree from the Lucky Bastards collection. These cat trees are large, robust and stable. A real play paradise where they can enjoy themselves all day long - climbing, playing, hiding, scratching and, of course, taking a long nap. Perfect for large cat breeds or multiple-cat households.