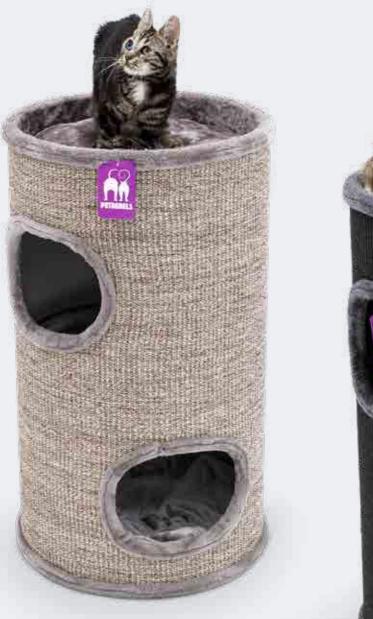

#### THE NO. 1 HEAVY BARRELS

Demand for our super deluxe scratching barrels and boxes is high. That makes sense, because we have incorporated everything cats love in our Champions Only collection. Available with three, four and even five floors. Ideal for households where several champions live. Our scratching barrels and boxes are perfect for sharpening nails, climbing and snuggling up for an afternoon nap. And with their large bottom plates of up to 60 centimetres, they always stand firm and stable.

**CHAMPIONS ONLY** 74

**45 x 45 x 80 CM** 431255 - PEPPER 431257 - CAPPUCCINO

**SUPERDOME 100** 

49 x 49 x 98 CM 431209 - PEPPER 431211 - CAPPUCCINO

**49 x 49 x 118 CM** 431212 - PEPPER 431214 - CAPPUCCINO