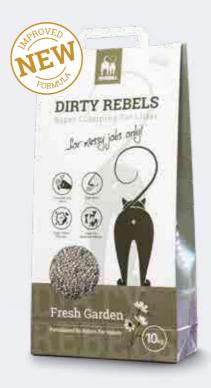

**FRESH GARDEN** 

**10 liters - 10,3 kg** 431379 - DIRTY REBELS

We never get tired of walking through nature. Big trees moving with the wind, freshly cut grass, blossoming plants: now you can take the smell of spring inside your home! (Bees not included) WHITE LOTUS 10 liters - 10,3 kg 431380 - DIRTY REBELS