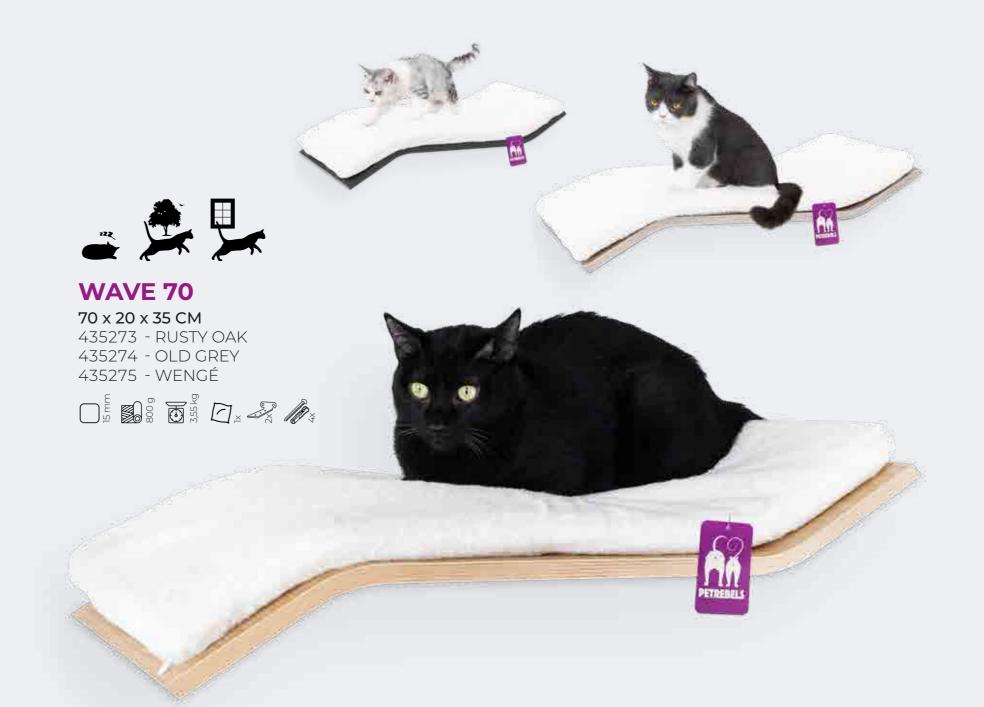

#### **MOON 40**

**40 x 40 x 35 CM** 435264 - RUSTY OAK 435265 - OLD GREY 435266 - WENGÉ

**CURVE 70** 

70 x 20 x 35 CM

435270 - RUSTY OAK 435271 - OLD GREY 435272 - WENGÉ

WALL OF REBELS 90