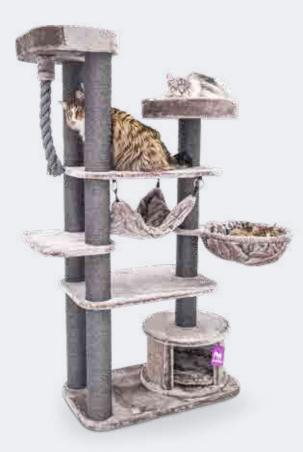

# KINGS & GUEEENS ROYAL, GRACEFUL & DIGNIFIED

Cats like to be at their beck and call. Fine with us, because we like to spoil them. That's why we created the Kings & Queens collection. These are beautiful designer cat trees in beautiful trendy colours, covered with the softest plush. On these quality cat trees every cat feels like a real king or queen! Nice detail: the sisal is always in a matching colour.

# THE BELSE TOR EXTRA LARGE REBELS!

The best of the best, those are the cat trees from our The Rebels collection. They are tough, stable and top quality. For this product line, we chose extrathick trunks of 20cm thick. And they are covered with no less than 6 millimetres of sisal rope. For large cat breeds and Rebels who are not afraid of heights, because only they dare to climb to the extra large lounge bench at the top.

THE REBELS 44