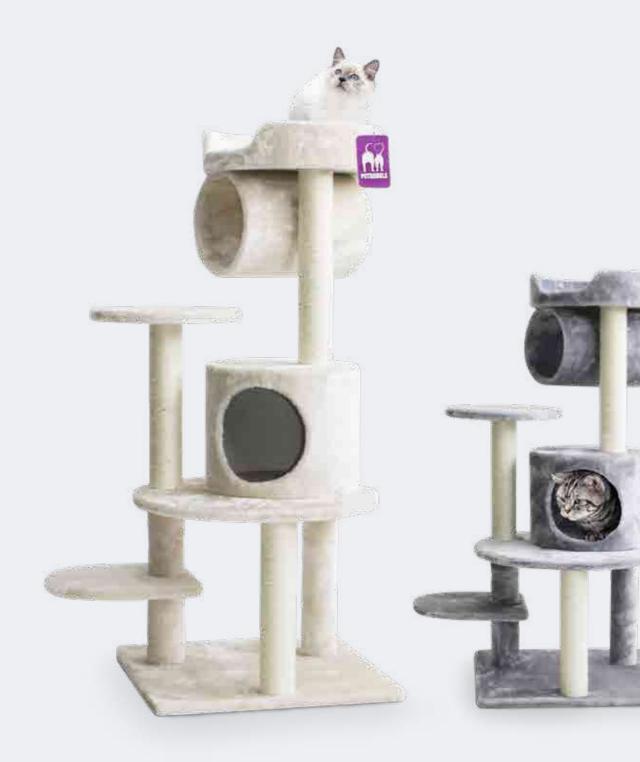

# LUCKY BASTARDS

### FOR MULTIPLE REBELS

Lucky, lucky and lucky cats. Those are the cats who own a cat tree from the Lucky Bastards collection. These cat trees are large, robust and stable. A real play paradise where they can enjoy themselves all day long - climbing, playing, hiding, scratching and, of course, taking a long nap. Perfect for large cat breeds or multiple-cat households.