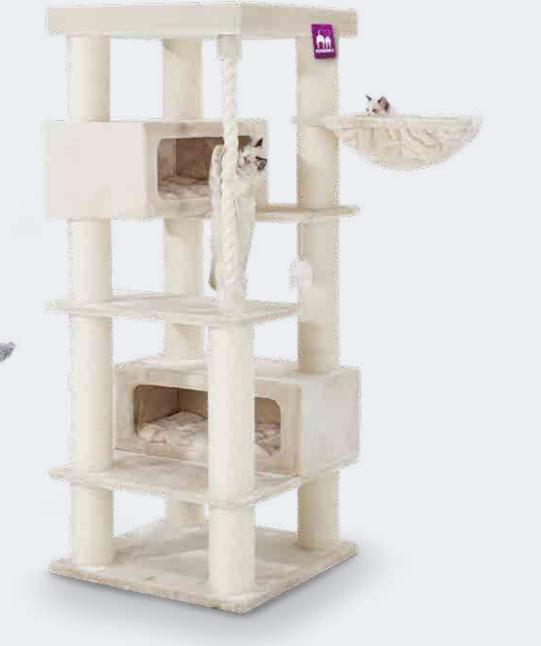

### Newborn and small cats need security and stability. That is why we have designed our own collection of scratching posts and cat furniture especially for little ones. You can trust a cat tree from the Little Rebels collection, because we have thought of everything - the construction is safe, the scratch post is covered with the softest plush and the sisal rope is strong and perfect for little nails.

Plush 600 g Weight: 3,5 - 15 kg Available in: Height 50 - 112 cm Width 35 - 50 cm

Baseboard thickness:

**TAMPA 70 45 x 45 x 70 CM** 431205 - CREAM

**50 x 50 x 99 CM** 431122 - CREAM 431123 - GREY 431124 - CAPPUCCINO