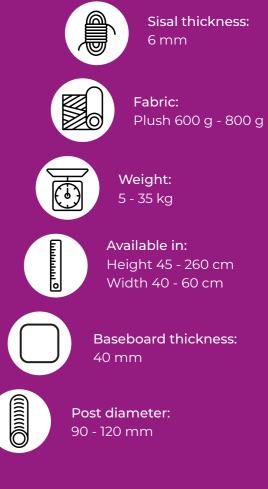

### A heavy baseplate and thick posts are very important for the stability of the cat tree. The average cat tree has a baseplate of just 0,8 cm thick, which is way too thin. Our bottom plates are up to 4 cm thick for optimal stability.

### LONGER LIFESPAN

We use extra thick sisal up to 6mm thick, super solid posts and high density plush for extra resistance and a longer lifespan. Even for the strongest scratchers.

Plush 600 g Weight: 3,5 - 15 kg Available in: Height 50 - 112 cm Width 35 - 50 cm

Baseboard thickness:

**TAMPA 70 45 x 45 x 70 CM** 431205 - CREAM

**50 x 50 x 99 CM** 431122 - CREAM 431123 - GREY 431124 - CAPPUCCINO