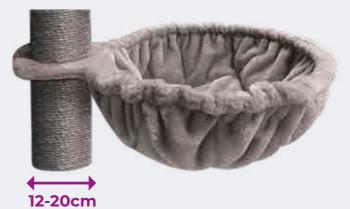

# THE BELSE TOR EXTRA LARGE REBELS!

The best of the best, those are the cat trees from our The Rebels collection. They are tough, stable and top quality. For this product line, we chose extrathick trunks of 20cm thick. And they are covered with no less than 6 millimetres of sisal rope. For large cat breeds and Rebels who are not afraid of heights, because only they dare to climb to the extra large lounge bench at the top.