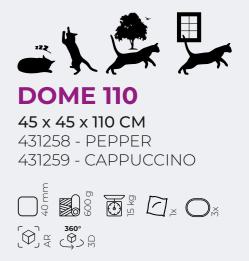

**CHAMPIONS ONLY** 74

**45 x 45 x 80 CM** 431255 - PEPPER 431257 - CAPPUCCINO

**SUPERDOME 100** 

49 x 49 x 98 CM 431209 - PEPPER 431211 - CAPPUCCINO

**49 x 49 x 118 CM** 431212 - PEPPER 431214 - CAPPUCCINO