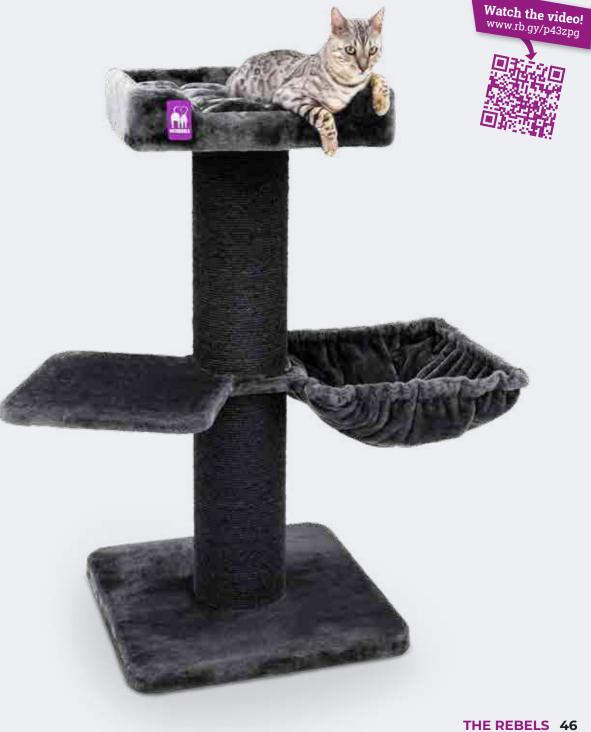

# THE BELSE TOR EXTRA LARGE REBELS!

The best of the best, those are the cat trees from our The Rebels collection. They are tough, stable and top quality. For this product line, we chose extrathick trunks of 20cm thick. And they are covered with no less than 6 millimetres of sisal rope. For large cat breeds and Rebels who are not afraid of heights, because only they dare to climb to the extra large lounge bench at the top.

THE REBELS 44