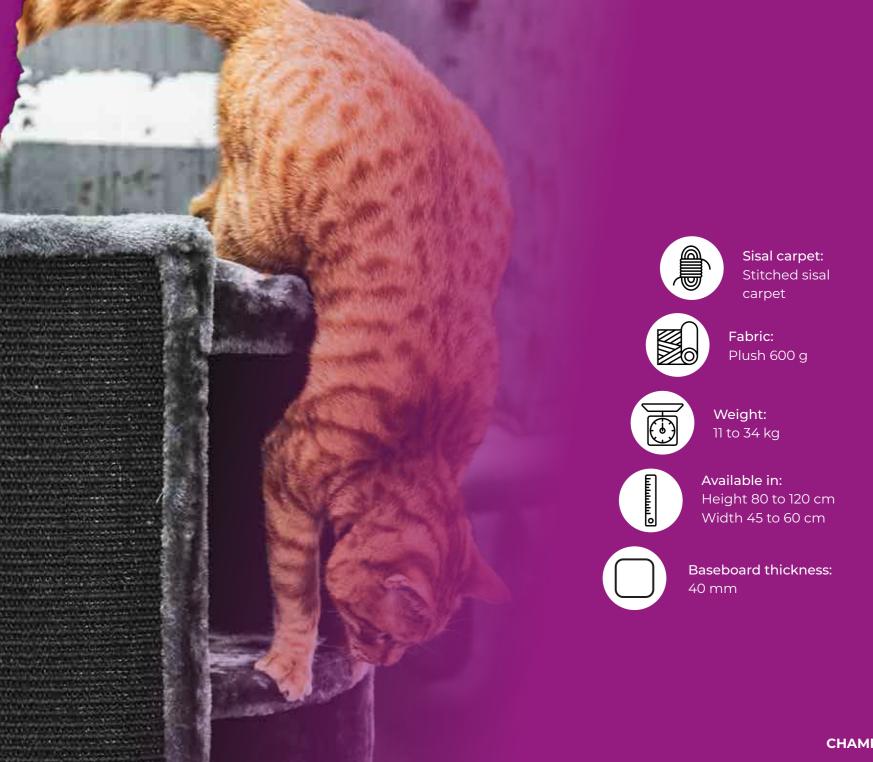

#### THE NO. 1 HEAVY BARRELS

Demand for our super deluxe scratching barrels and boxes is high. That makes sense, because we have incorporated everything cats love in our Champions Only collection. Available with three, four and even five floors. Ideal for households where several champions live. Our scratching barrels and boxes are perfect for sharpening nails, climbing and snuggling up for an afternoon nap. And with their large bottom plates of up to 60 centimetres, they always stand firm and stable.