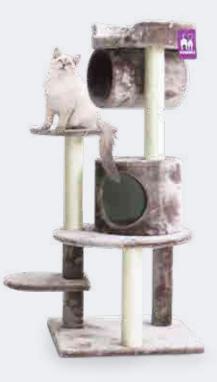

### A CAT TREE FOR EVERY KIND OF CAT

Each cat is different – some prefer snoring all day and others climb high to keep an eye on the world below them. Of course there are also cats who just really enjoy terrorising the neighborhood... But they all enjoy a nice stretch or scratch. Thus, a safe and stable cat tree is indispensable in your home.

### Newborn and small cats need security and stability. That is why we have designed our own collection of scratching posts and cat furniture especially for little ones. You can trust a cat tree from the Little Rebels collection, because we have thought of everything - the construction is safe, the scratch post is covered with the softest plush and the sisal rope is strong and perfect for little nails.