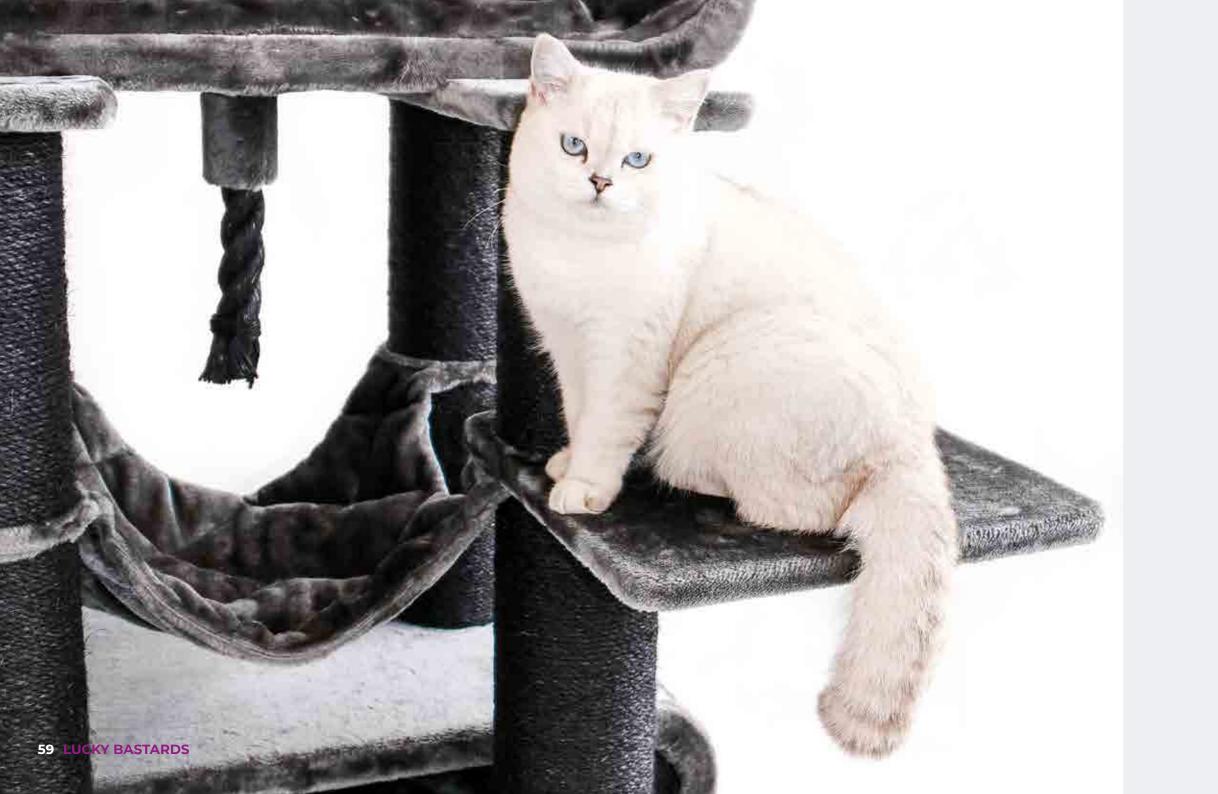

# LUCKY BASTARDS

### FOR MULTIPLE REBELS

Lucky, lucky and lucky cats. Those are the cats who own a cat tree from the Lucky Bastards collection. These cat trees are large, robust and stable. A real play paradise where they can enjoy themselves all day long - climbing, playing, hiding, scratching and, of course, taking a long nap. Perfect for large cat breeds or multiple-cat households.