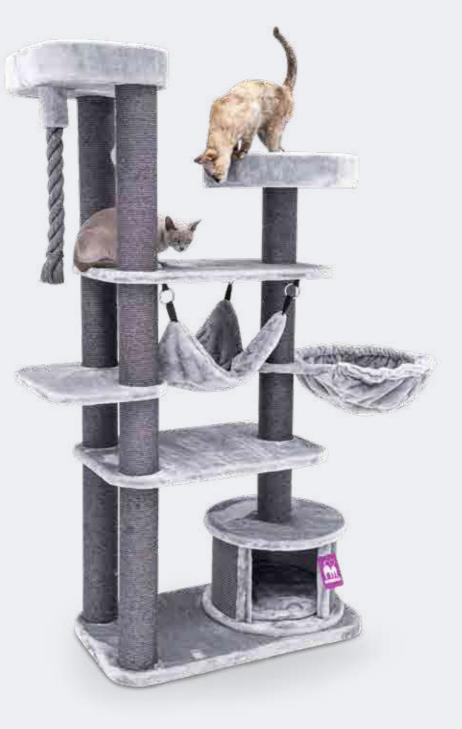

# **PETREBELS.COM SAT HONE** PLACE ANY CAT TREE IN YOUR HOME

A new scratching post...will it fit? What colour would be nice? Will my cat like it? These are common questions we face every day.

Choosing a cat tree is a difficult job. That is why we thought of something new: Petrebels 3D. With this you can place all of our cat trees virtually in your home.

How does it work? On your phone, go to any of our products and click on the button 'View product in 3D'. Then, click the button 'See in Augmented Reality'