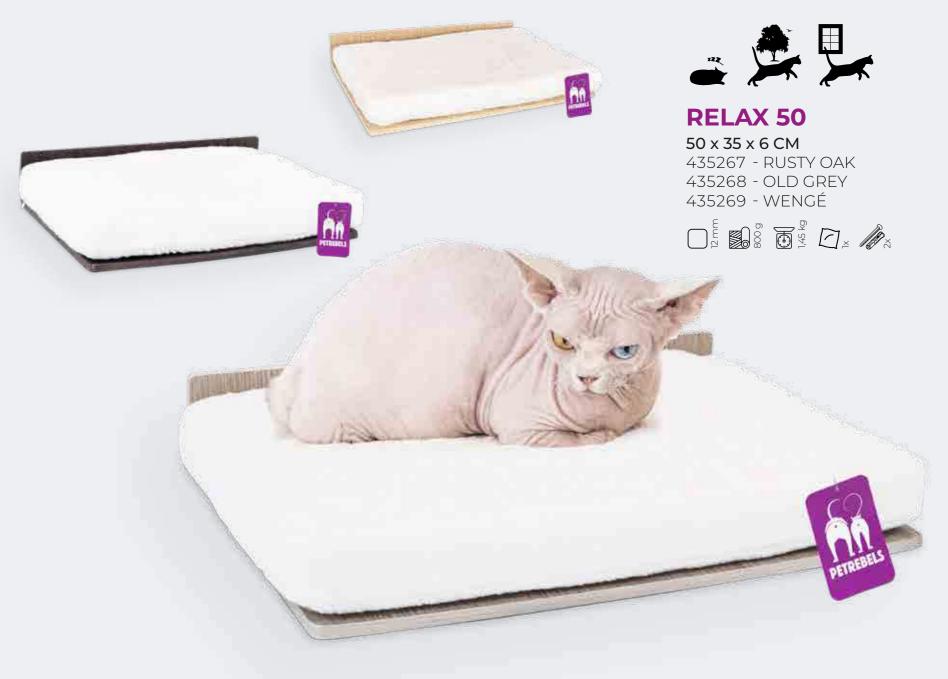

#### **MOON 40**

**40 x 40 x 35 CM** 435264 - RUSTY OAK 435265 - OLD GREY 435266 - WENGÉ

**CURVE 70** 

70 x 20 x 35 CM

435270 - RUSTY OAK 435271 - OLD GREY 435272 - WENGÉ

WALL OF REBELS 90