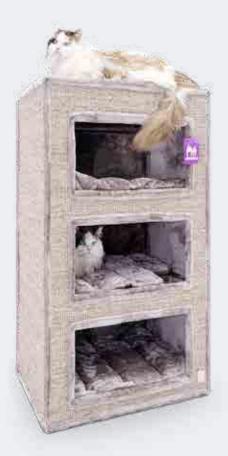

#### THE NO. 1 HEAVY BARRELS

Demand for our super deluxe scratching barrels and boxes is high. That makes sense, because we have incorporated everything cats love in our Champions Only collection. Available with three, four and even five floors. Ideal for households where several champions live. Our scratching barrels and boxes are perfect for sharpening nails, climbing and snuggling up for an afternoon nap. And with their large bottom plates of up to 60 centimetres, they always stand firm and stable.