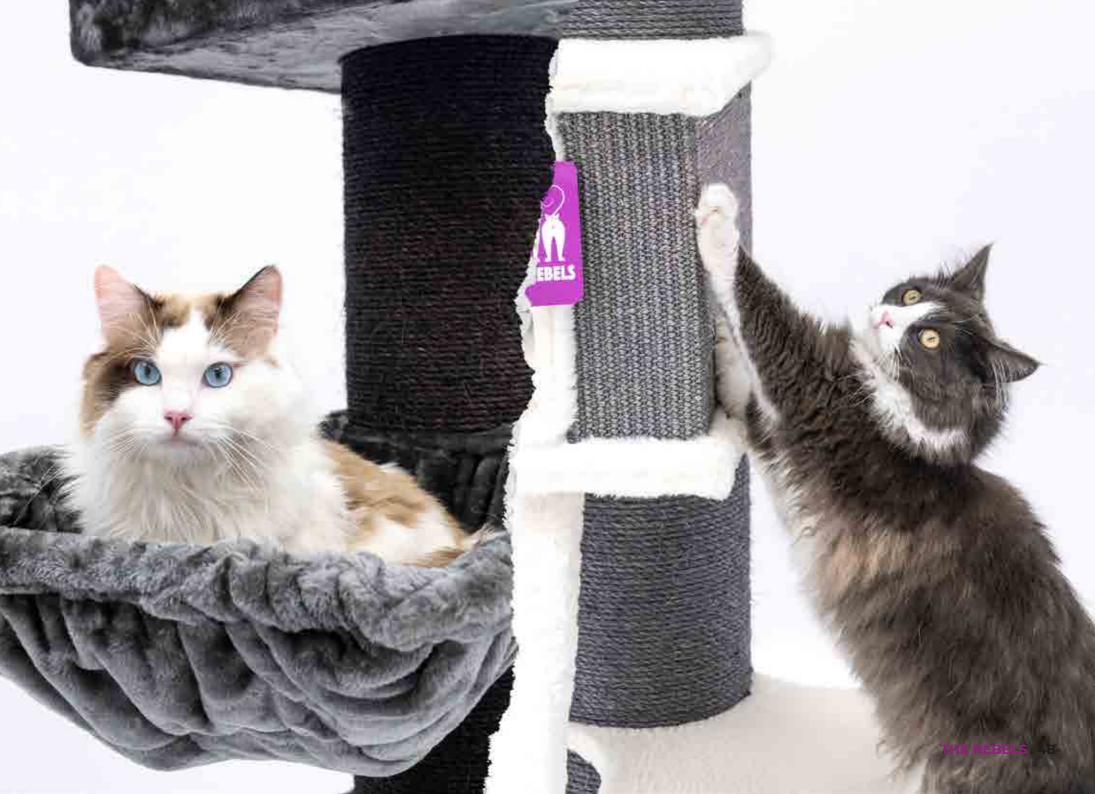

# THE BELSE TOR EXTRA LARGE REBELS!

The best of the best, those are the cat trees from our The Rebels collection. They are tough, stable and top quality. For this product line, we chose extrathick trunks of 20cm thick. And they are covered with no less than 6 millimetres of sisal rope. For large cat breeds and Rebels who are not afraid of heights, because only they dare to climb to the extra large lounge bench at the top.

# RAGDOLL 180

60 x 60 x 180 CM 431463 - OFF WHITE 431334 - PEPPER

47 THE REBELS

118 x 45 x 200 CM 435259 - OFF WHITE 435260 - PEPPER

3. Z 

**49 THE REBELS** 