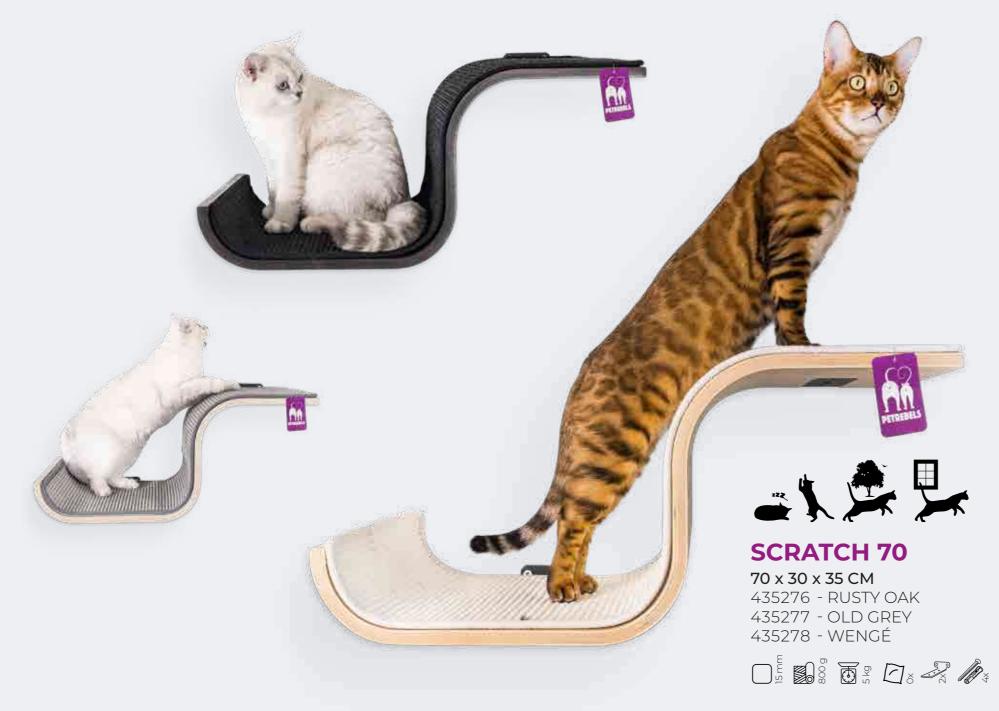

### THE SCRATCHING REBEL

Cats naturally have the need to sharpen their nails. This way they mark their territory. It also makes them relaxed and happy. The scratching Rebel will never stop when it comes to this. Transform your house into a "scratching paradise" for this Rebel and supply it with one or several good cat trees.