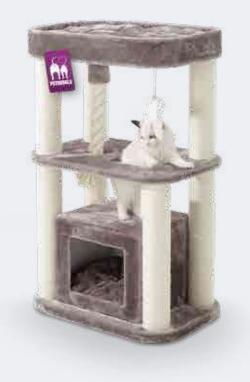

# LITTLE EBELS FOR LITTLE REBELS

### Newborn and small cats need security and stability. That is why we have designed our own collection of scratching posts and cat furniture especially for little ones. You can trust a cat tree from the Little Rebels collection, because we have thought of everything - the construction is safe, the scratch post is covered with the softest plush and the sisal rope is strong and perfect for little nails.

Plush 600 g Weight: 3,5 - 15 kg Available in: Height 50 - 112 cm Width 35 - 50 cm

Baseboard thickness:

**TAMPA 70 45 x 45 x 70 CM** 431205 - CREAM

**50 x 50 x 99 CM** 431122 - CREAM 431123 - GREY 431124 - CAPPUCCINO