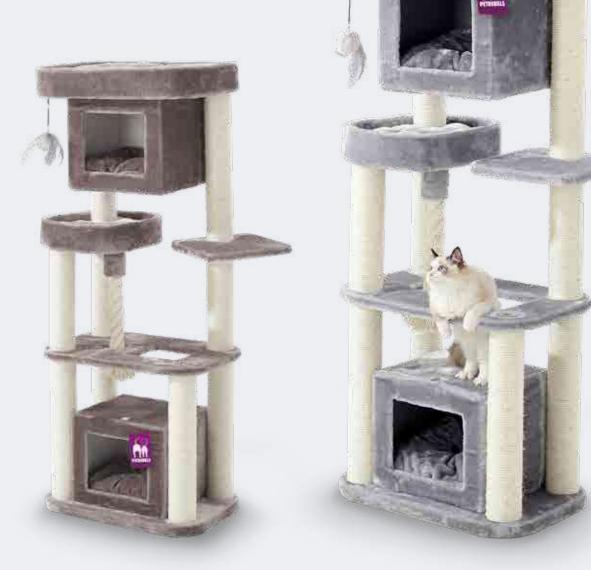

# THE BELSE TOR EXTRA LARGE REBELS!

The best of the best, those are the cat trees from our The Rebels collection. They are tough, stable and top quality. For this product line, we chose extrathick trunks of 20cm thick. And they are covered with no less than 6 millimetres of sisal rope. For large cat breeds and Rebels who are not afraid of heights, because only they dare to climb to the extra large lounge bench at the top.

### MAINE COON 117

60 x 60 x 117 CM 431462 - OFF WHITE 431332 - PEPPER

# RAGDOLL 180

60 x 60 x 180 CM 431463 - OFF WHITE 431334 - PEPPER

47 THE REBELS

118 x 45 x 200 CM 435259 - OFF WHITE 435260 - PEPPER

3. Z 

**49 THE REBELS** 