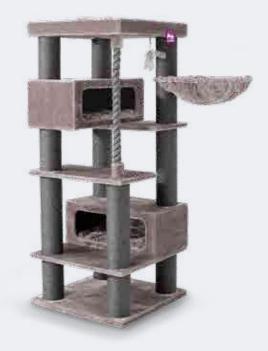

# THE BELSE TOR EXTRA LARGE REBELS!

The best of the best, those are the cat trees from our The Rebels collection. They are tough, stable and top quality. For this product line, we chose extrathick trunks of 20cm thick. And they are covered with no less than 6 millimetres of sisal rope. For large cat breeds and Rebels who are not afraid of heights, because only they dare to climb to the extra large lounge bench at the top.

# RAGDOLL 180

60 x 60 x 180 CM 431463 - OFF WHITE 431334 - PEPPER

47 THE REBELS

118 x 45 x 200 CM 435259 - OFF WHITE 435260 - PEPPER

3. Z 

**49 THE REBELS** 