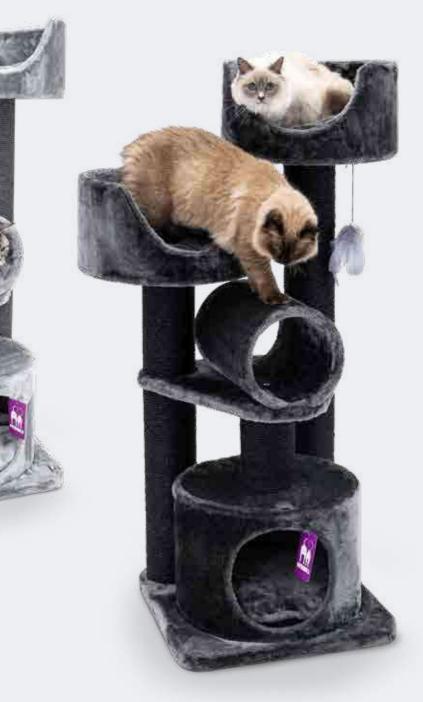

# LUCKY BASTARDS

### FOR MULTIPLE REBELS

Lucky, lucky and lucky cats. Those are the cats who own a cat tree from the Lucky Bastards collection. These cat trees are large, robust and stable. A real play paradise where they can enjoy themselves all day long - climbing, playing, hiding, scratching and, of course, taking a long nap. Perfect for large cat breeds or multiple-cat households.