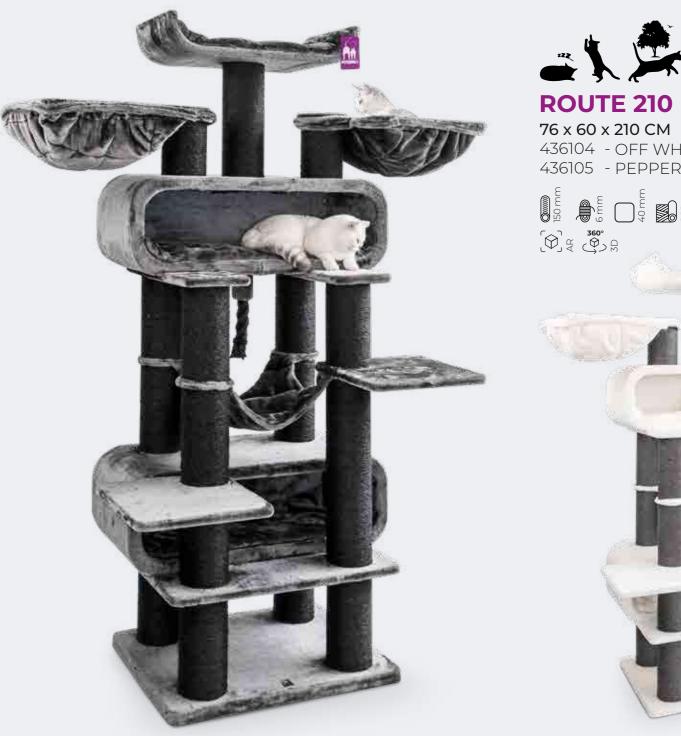

### **ALLEY 200**

**187 x 82 x 200 CM** 431493 - OFF WHITE 431494 - PEPPER

150 mm 100 kg 

**76 x 60 x 210 CM** 436104 - OFF WHITE 436105 - PEPPER

LUCKY BASTARDS 60